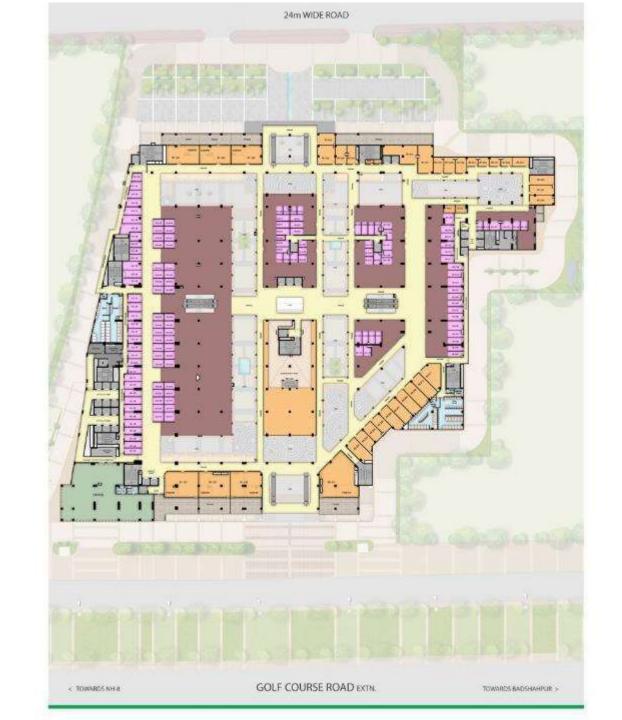

h premium residential projects like Primanti, Nirvana Country 2, Tatvam Villas, Avenue 71 & more

Accessibility

The Gurgaon-Faridabad Road and DMIC (Delhi Mumbai Industrial Corridor) are easily accessible

Connectivity

Seamless connectivity with NH8, Sohna Road & Golf Course Road Extn.

# WITH AN EXQUISITELY PLANNED SITE

A HIGHLY FUNCTIONAL DESIGN

TWO-SIDE ACCESS 150 M WIDE ROAD ON FRONT AND 24 M WIDE ROAD ON BACK

WIDE BOULEVARDS PROVIDING FLAWLESS CONNECTIVITY



# Well-Developed Catchment



### Let's have a look!

**Residential Projects** 

Commercial & Institutional Developments









NIRVANA **COUTNRY 2** 





























**GURUGRAM** HOSPITAL































### **Lower Ground Floor**



#### **Ground Floor**



## First Floor



### Second Floor



### Third Floor



## Fourth Floor



# Fifth Floor