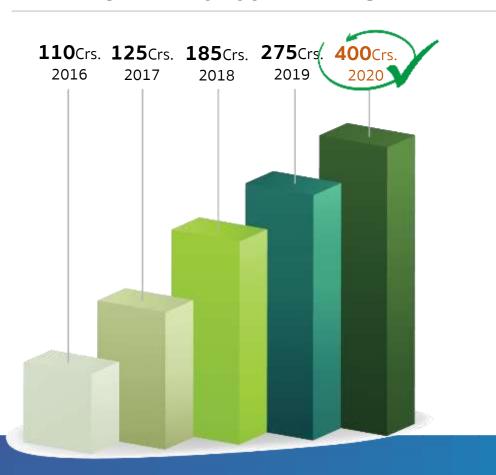

# M<sub>3</sub>M – A WEALTH CREATION ENGINE..

SALES **ACHIEVED** 

2200Crs.2500Crs.3700Crs.5500Crs.8000Crs.

2016 2017 2018 2019 2020