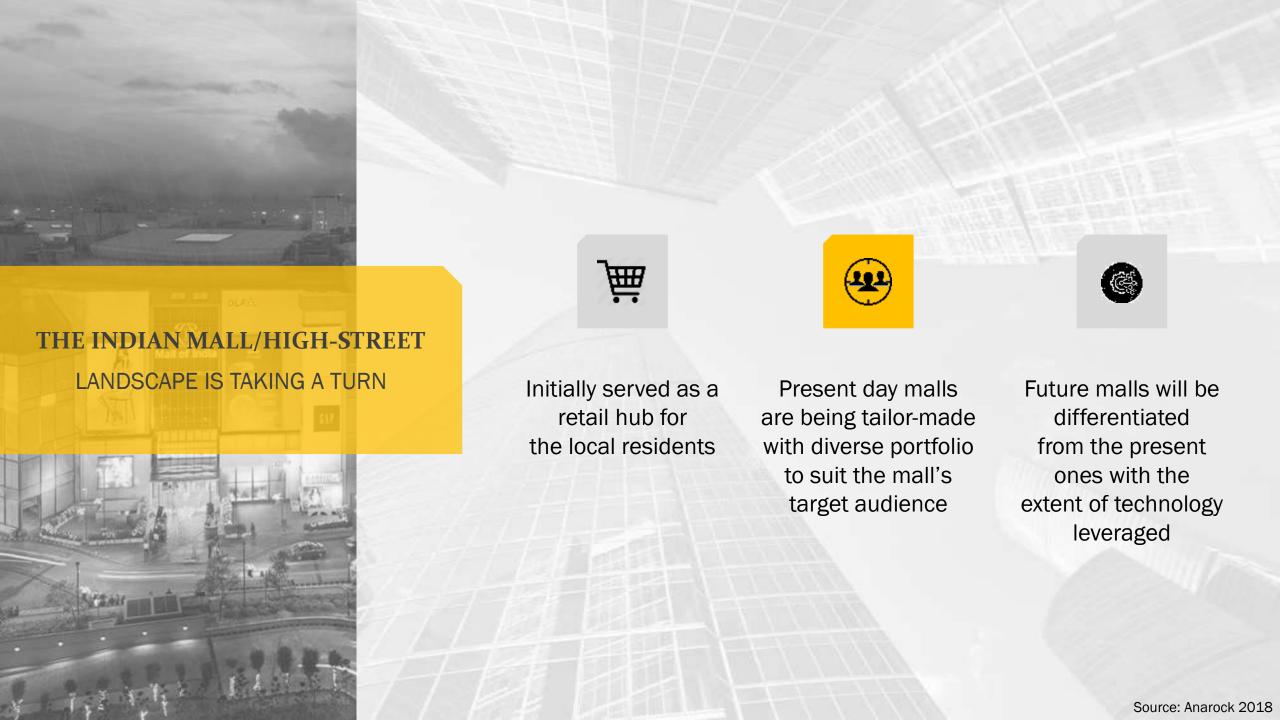

Source: Census data, PwC-CII Report

Transformation of malls from a shopping zone to a hangout destination

Multiplexes attract younger customers and the presence of a food court makes it a perfect family destination

Malls are designing more open spaces for live events to go the extra mile to attract shoppers

F&B – an enticement for the consumers to stay longer at a mall/high-street

FECs in a mall attract consumers from far away places

More exposure and awareness is leading to demand of unique experiences

Entertainment seekers in a mall tend to spend money on F&B and shopping

Source: IRF 2019