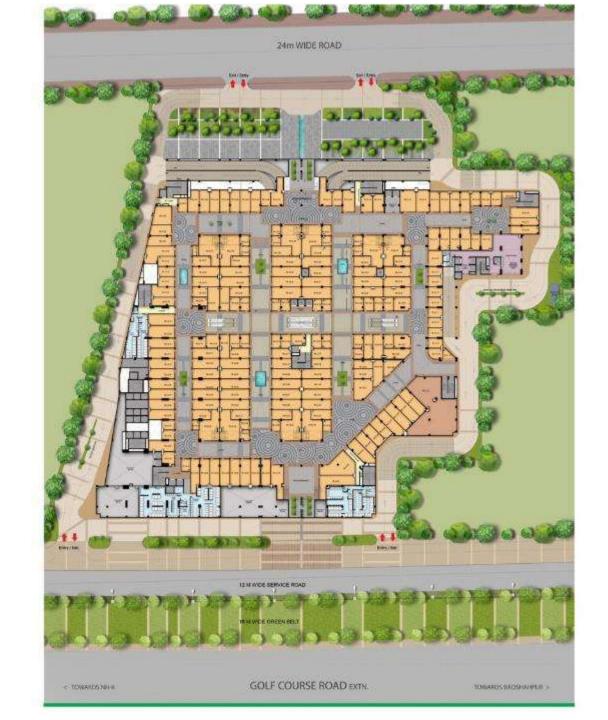

# WITH AN EXQUISITELY PLANNED SITE

A HIGHLY FUNCTIONAL DESIGN

TWO-SIDE ACCESS 150 M WIDE ROAD ON FRONT AND 24 M WIDE ROAD ON BACK

WIDE BOULEVARDS PROVIDING FLAWLESS CONNECTIVITY