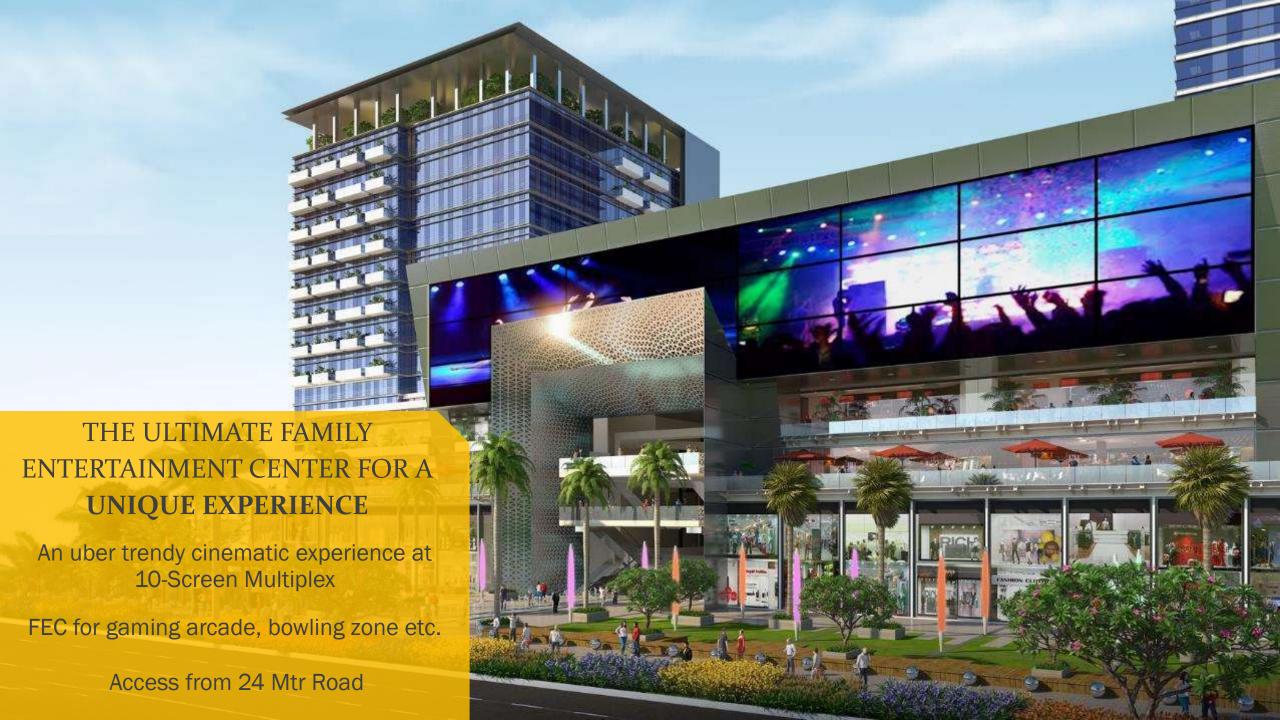

BENTEL ASSOCIATES

















### Location Advantages

Catchment

Two-sided connectivity with premium residential projects like Primanti, Nirvana Country 2, Tatvam Villas, Avenue 71 & more

Accessibility

The Gurgaon-Faridabad Road and DMIC (Delhi Mumbai Industrial Corridor) are easily accessible

Connectivity

Seamless connectivity with NH8, Sohna Road & Golf Course Road Extn.

# WITH AN EXQUISITELY PLANNED SITE

A HIGHLY FUNCTIONAL DESIGN

TWO-SIDE ACCESS 150 M WIDE ROAD ON FRONT AND 24 M WIDE ROAD ON BACK

WIDE BOULEVARDS PROVIDING FLAWLESS CONNECTIVITY



# Well-Developed Catchment



### Let's have a look!

**Residential Projects** 

Commercial & Institutional Developments









NIRVANA **COUTNRY 2** 





























**GURUGRAM** HOSPITAL































### **Lower Ground Floor**



#### **Ground Floor**



## First Floor



### Second Floor



### Third Floor



## Fourth Floor



# Fifth Floor