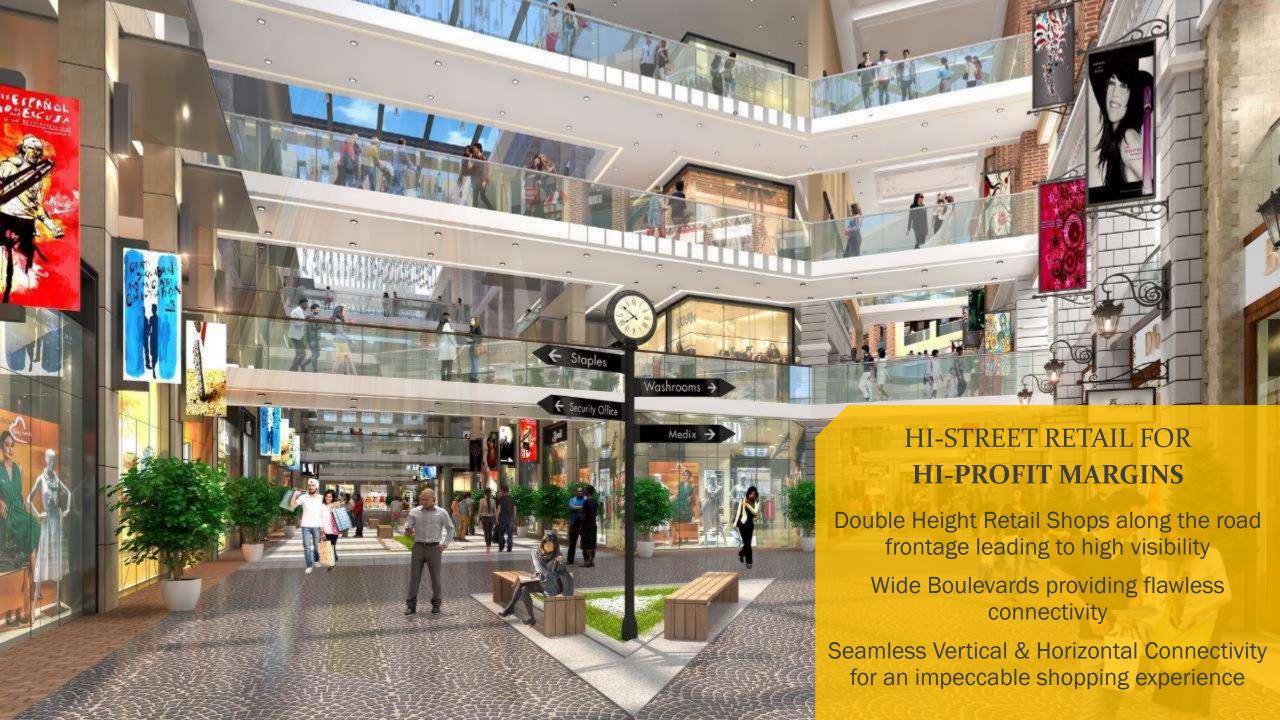

# WITH AN EXQUISITELY PLANNED SITE

A HIGHLY FUNCTIONAL DESIGN

TWO-SIDE ACCESS 150 M WIDE ROAD ON FRONT AND 24 M WIDE ROAD ON BACK

WIDE BOULEVARDS PROVIDING FLAWLESS CONNECTIVITY