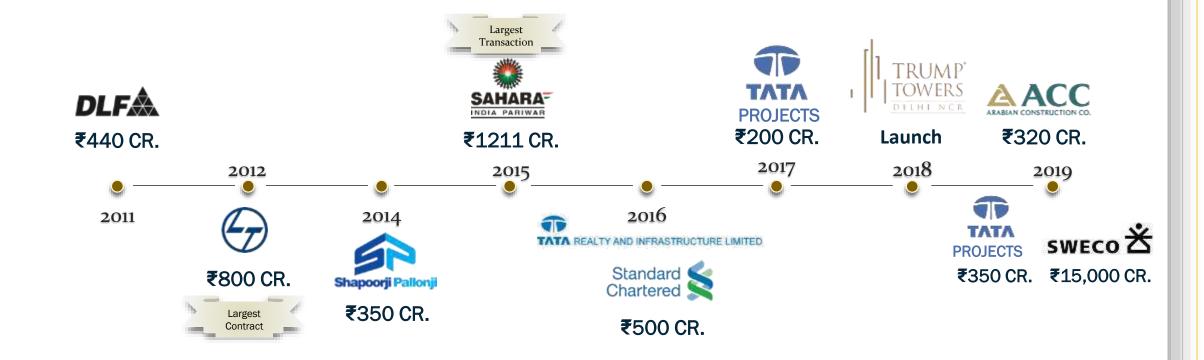

Real Estate Developer in India

01

Over 1.5 cr sq. ft. of projects delivered 02

Over 2.5 cr sq. ft. of area under development

03

Estimated revenue potential of over Rs. 1,00,000 cr

No. 1

Real Estate Developer in North India

04

World-class partners

05

Rs. 3700 cr sales recorded in the last financial year

06

Over 890 hectares (2200 acres) of prime land bank



## STRATEGIC TIE-UPS SO FAR



# M<sub>3</sub>M – A WEALTH CREATION ENGINE..

SALES **ACHIEVED** 

2200Crs.2500Crs.3700Crs.5500Crs.8000Crs.

2016 2017 2018 2019 2020



#### WEALTH CREATED **FOR OUR PARTNERS**



# PARTNERING WITH THE BEST IN THE INDUSTRY..

**BANKING PARTNERS** 

























#### **ADVISORY PARTNERS**

















#### ARCHITECTURE PARTNERS



















Architect Hafeez Contractor

morphogenesis.

#### **CONSTRUCTION PARTNERS**





























### **EQUIPMENT PARTNERS**



































#### **DESIGN PARTNERS**



















# COMMERCIAL PROJECT PORTFOLIO



### **GURUGRAM RETAIL** Accounts for more than 11% employment in the BPO sector in India. FLOURISHED BECAUSE.. Urban population of 3rd largest exporter of software Gurugram to reach ~26 la