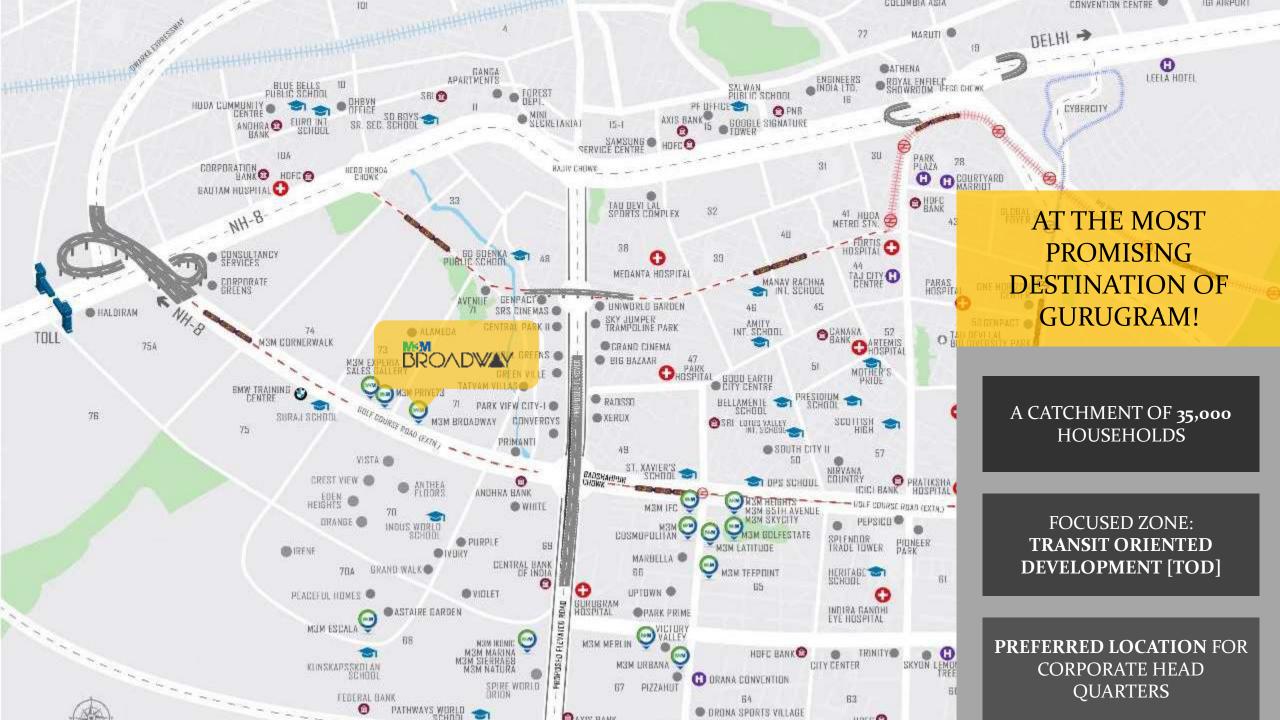

### Location Advantages

Catchment

Two-sided connectivity with premium residential projects like Primanti, Nirvana Country 2, Tatvam Villas, Avenue 71 & more

Accessibility

The Gurgaon-Faridabad Road and DMIC (Delhi Mumbai Industrial Corridor) are easily accessible

Connectivity

Seamless connectivity with NH8, Sohna Road & Golf Course Road Extn.

# Well-Developed Catchment