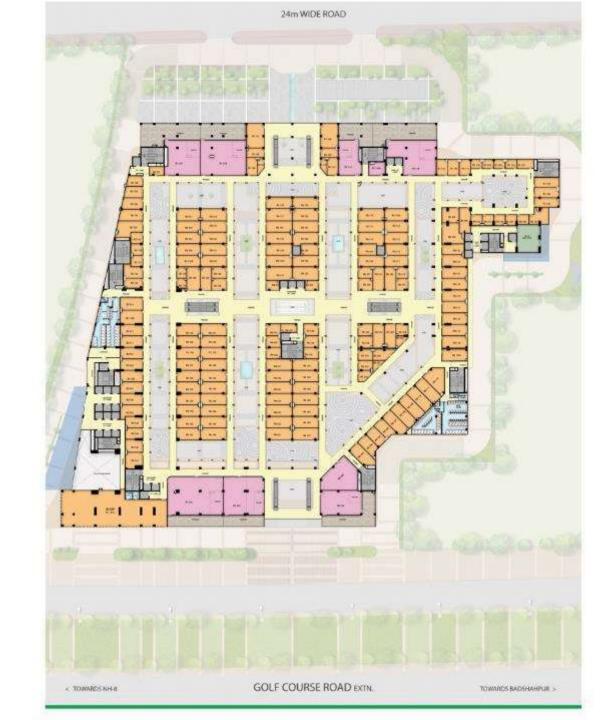

ded connectivity with premium residential projects like Primanti, Nirvana Country 2, Tatvam Villas, Avenue 71 & more

Accessibility

The Gurgaon-Faridabad Road and DMIC (Delhi Mumbai Industrial Corridor) are easily accessible

Connectivity

Seamless connectivity with NH8, Sohna Road & Golf Course Road Extn.

# WITH AN EXQUISITELY PLANNED SITE

A HIGHLY FUNCTIONAL DESIGN

TWO-SIDE ACCESS 150 M WIDE ROAD ON FRONT AND 24 M WIDE ROAD ON BACK

WIDE BOULEVARDS PROVIDING FLAWLESS CONNECTIVITY



# Well-Developed Catchment



### Let's have a look!

**Residential Projects** 

Commercial & Institutional Developments









NIRVANA **COUTNRY 2** 





























**GURUGRAM** HOSPITAL































### **Lower Ground Floor**



#### **Ground Floor**



## First Floor



### Second Floor



### Third Floor



## Fourth Floor



# Fifth Floor