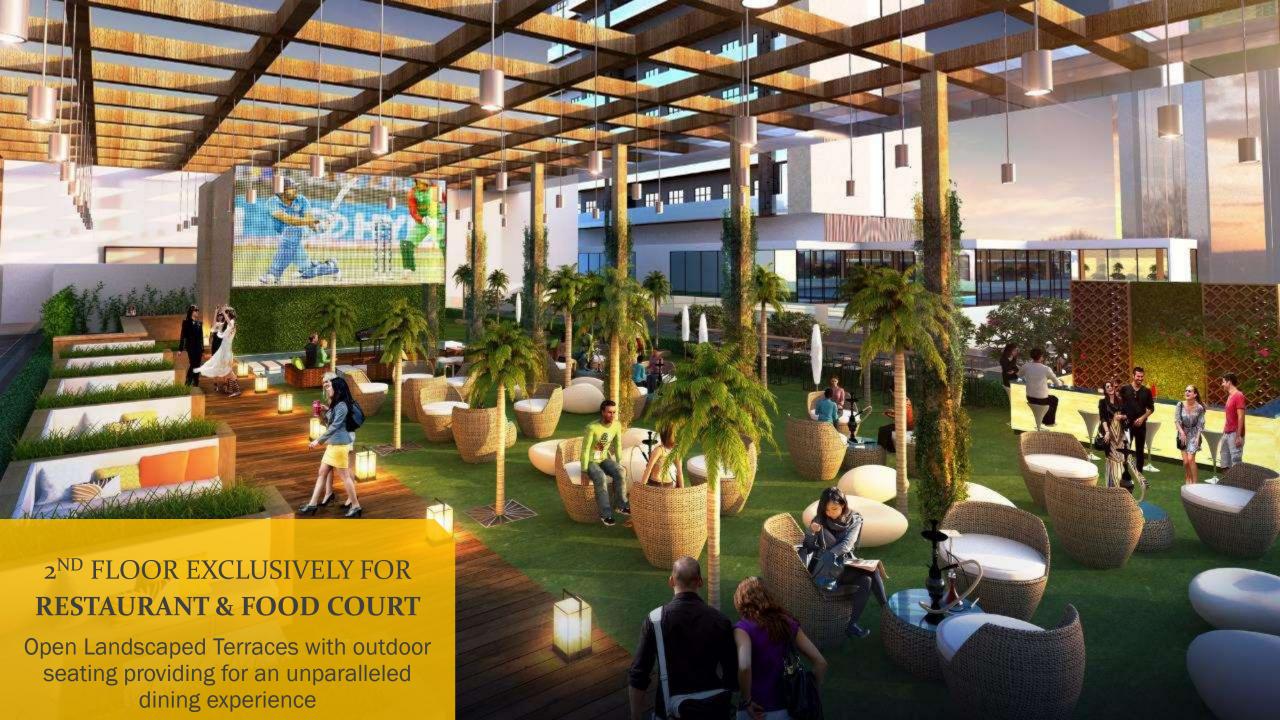

Y BENTEL ASSOCIATES

















### Location Advantages

Catchment

Two-sided connectivity with premium residential projects like Primanti, Nirvana Country 2, Tatvam Villas, Avenue 71 & more

Accessibility

The Gurgaon-Faridabad Road and DMIC (Delhi Mumbai Industrial Corridor) are easily accessible

Connectivity

Seamless connectivity with NH8, Sohna Road & Golf Course Road Extn.

# WITH AN EXQUISITELY PLANNED SITE

A HIGHLY FUNCTIONAL DESIGN

TWO-SIDE ACCESS 150 M WIDE ROAD ON FRONT AND 24 M WIDE ROAD ON BACK

WIDE BOULEVARDS PROVIDING FLAWLESS CONNECTIVITY



# Well-Developed Catchment



### Let's have a look!

**Residential Projects** 

Commercial & Institutional Developments









NIRVANA **COUTNRY 2** 





























**GURUGRAM** HOSPITAL































### **Lower Ground Floor**



#### **Ground Floor**



## First Floor



### Second Floor



### Third Floor



## Fourth Floor



# Fifth Floor