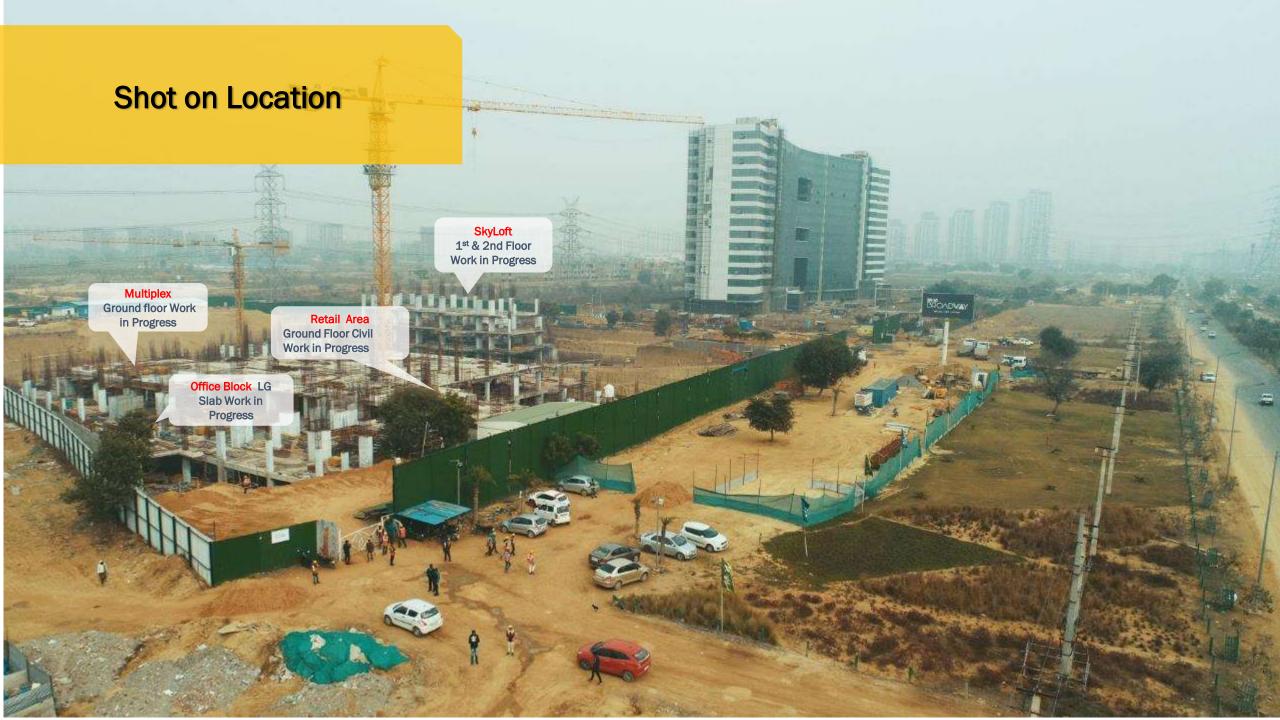

ry 2, Tatvam Villas, Avenue 71 & more

Accessibility

The Gurgaon-Faridabad Road and DMIC (Delhi Mumbai Industrial Corridor) are easily accessible

Connectivity

Seamless connectivity with NH8, Sohna Road & Golf Course Road Extn.

# WITH AN EXQUISITELY PLANNED SITE

A HIGHLY FUNCTIONAL DESIGN

TWO-SIDE ACCESS 150 M WIDE ROAD ON FRONT AND 24 M WIDE ROAD ON BACK

WIDE BOULEVARDS PROVIDING FLAWLESS CONNECTIVITY



# Well-Developed Catchment



### Let's have a look!

**Residential Projects** 

Commercial & Institutional Developments









NIRVANA **COUTNRY 2** 





























**GURUGRAM** HOSPITAL































### **Lower Ground Floor**



#### **Ground Floor**



## First Floor



### Second Floor



### Third Floor



## Fourth Floor



# Fifth Floor