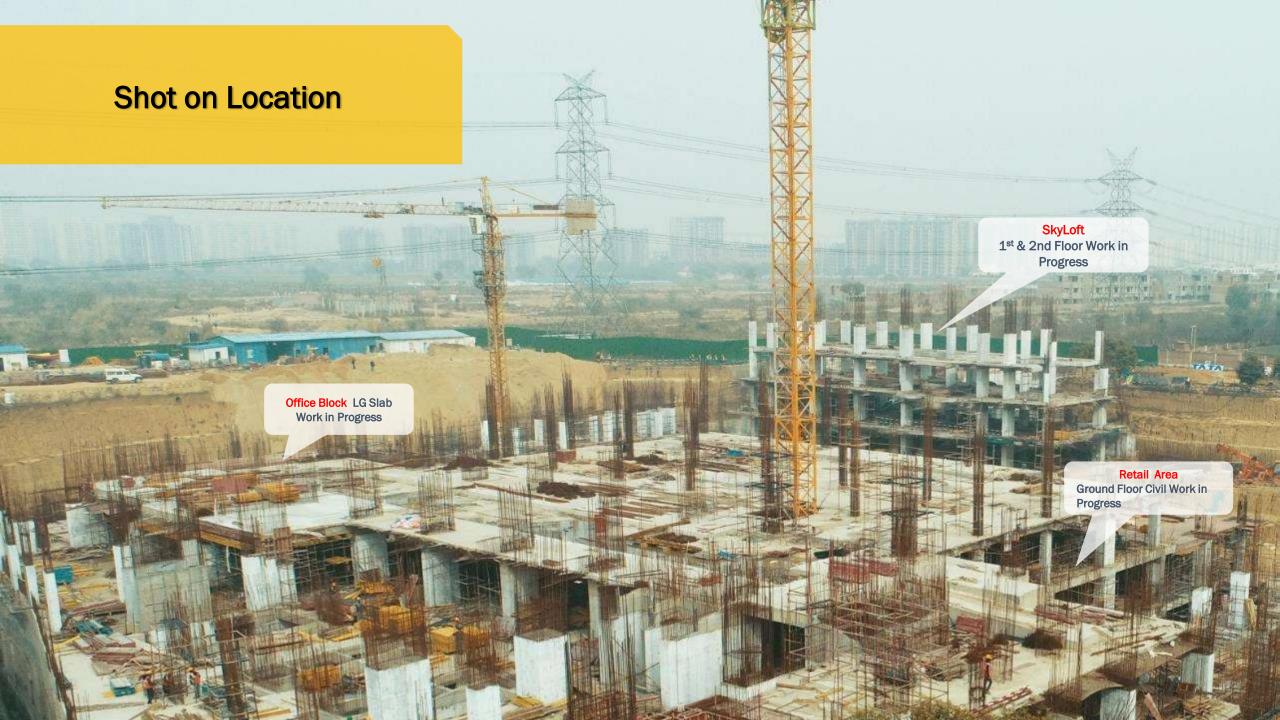

, Tatvam Villas, Avenue 71 & more

Accessibility

The Gurgaon-Faridabad Road and DMIC (Delhi Mumbai Industrial Corridor) are easily accessible

Connectivity

Seamless connectivity with NH8, Sohna Road & Golf Course Road Extn.

# WITH AN EXQUISITELY PLANNED SITE

A HIGHLY FUNCTIONAL DESIGN

TWO-SIDE ACCESS 150 M WIDE ROAD ON FRONT AND 24 M WIDE ROAD ON BACK

WIDE BOULEVARDS PROVIDING FLAWLESS CONNECTIVITY



# Well-Developed Catchment



### Let's have a look!

**Residential Projects** 

Commercial & Institutional Developments









NIRVANA **COUTNRY 2** 





























**GURUGRAM** HOSPITAL































### **Lower Ground Floor**



#### **Ground Floor**



## First Floor



### Second Floor



### Third Floor



## Fourth Floor



# Fifth Floor