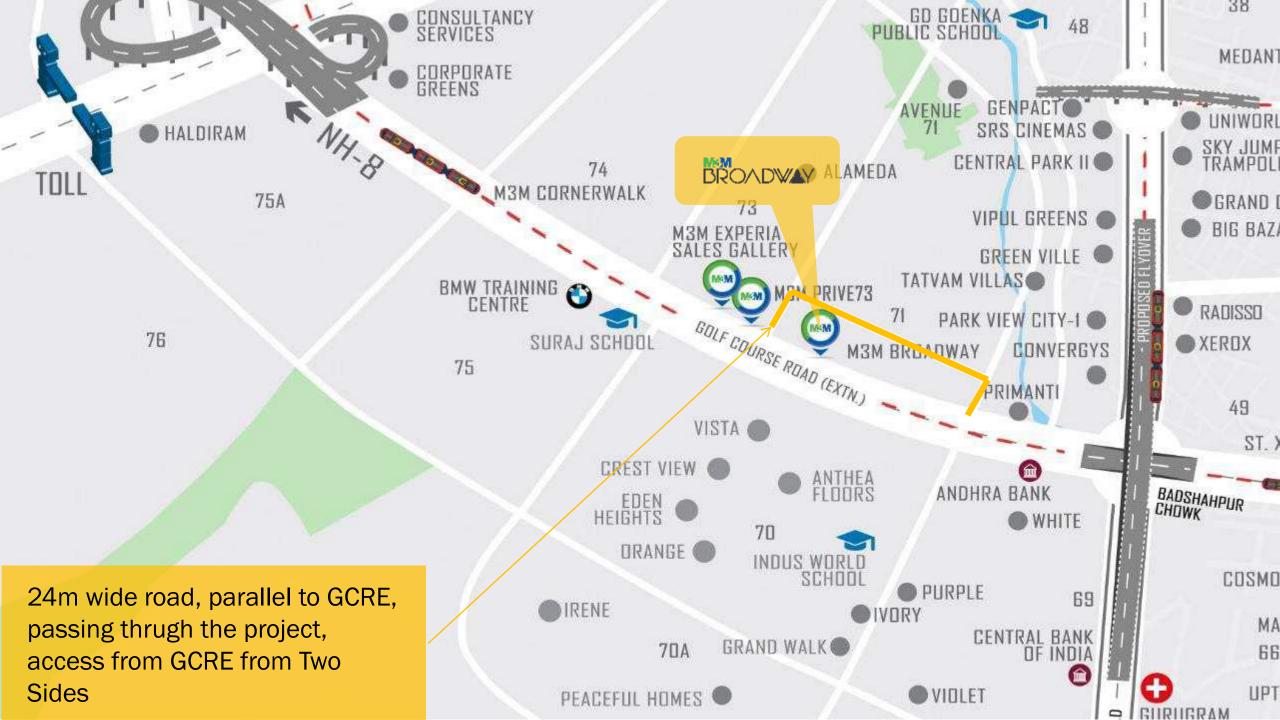

# WITH AN EXQUISITELY PLANNED SITE

A HIGHLY FUNCTIONAL DESIGN

TWO-SIDE ACCESS 150 M WIDE ROAD ON FRONT AND 24 M WIDE ROAD ON BACK

WIDE BOULEVARDS PROVIDING FLAWLESS CONNECTIVITY