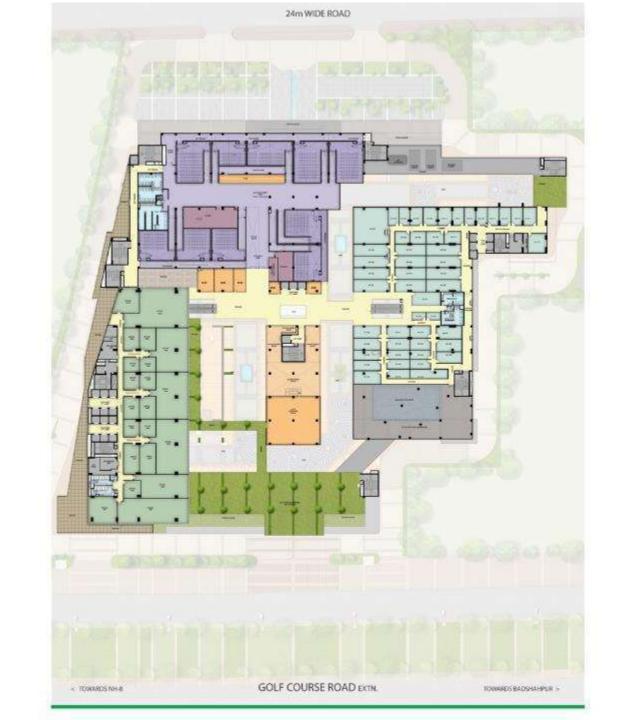

al projects like Primanti, Nirvana Country 2, Tatvam Villas, Avenue 71 & more

Accessibility

The Gurgaon-Faridabad Road and DMIC (Delhi Mumbai Industrial Corridor) are easily accessible

Connectivity

Seamless connectivity with NH8, Sohna Road & Golf Course Road Extn.

# WITH AN EXQUISITELY PLANNED SITE

A HIGHLY FUNCTIONAL DESIGN

TWO-SIDE ACCESS 150 M WIDE ROAD ON FRONT AND 24 M WIDE ROAD ON BACK

WIDE BOULEVARDS PROVIDING FLAWLESS CONNECTIVITY



# Well-Developed Catchment



### Let's have a look!

**Residential Projects** 

Commercial & Institutional Developments









NIRVANA **COUTNRY 2** 





























**GURUGRAM** HOSPITAL































### **Lower Ground Floor**



#### **Ground Floor**



## First Floor



### Second Floor



### Third Floor



## Fourth Floor



# Fifth Floor