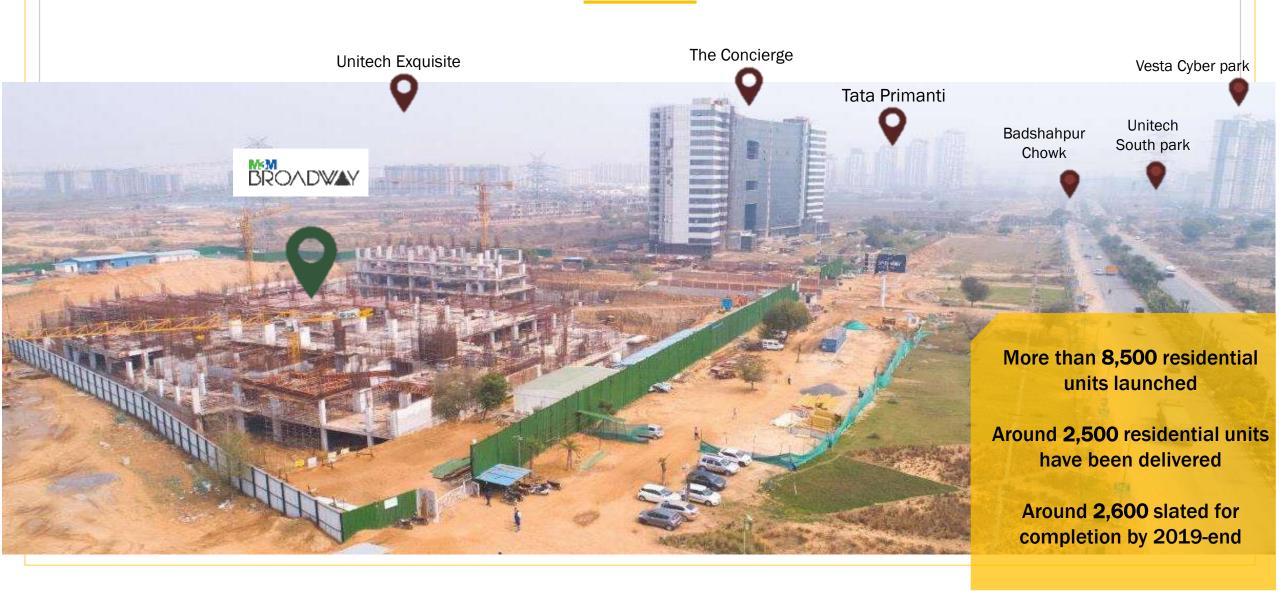

# Well-Developed Catchment

### Let's have a look!

**Residential Projects** 

Commercial & Institutional Developments

NIRVANA **COUTNRY 2** 

**GURUGRAM** HOSPITAL

### Location Advantages

Catchment

Two-sided connectivity with premium residential projects like Primanti, Nirvana Country 2, Tatvam Villas, Avenue 71 & more

Accessibility

The Gurgaon-Faridabad Road and DMIC (Delhi Mumbai Industrial Corridor) are easily accessible

Connectivity

Seamless connectivity with NH8, Sohna Road & Golf Course Road Extn.