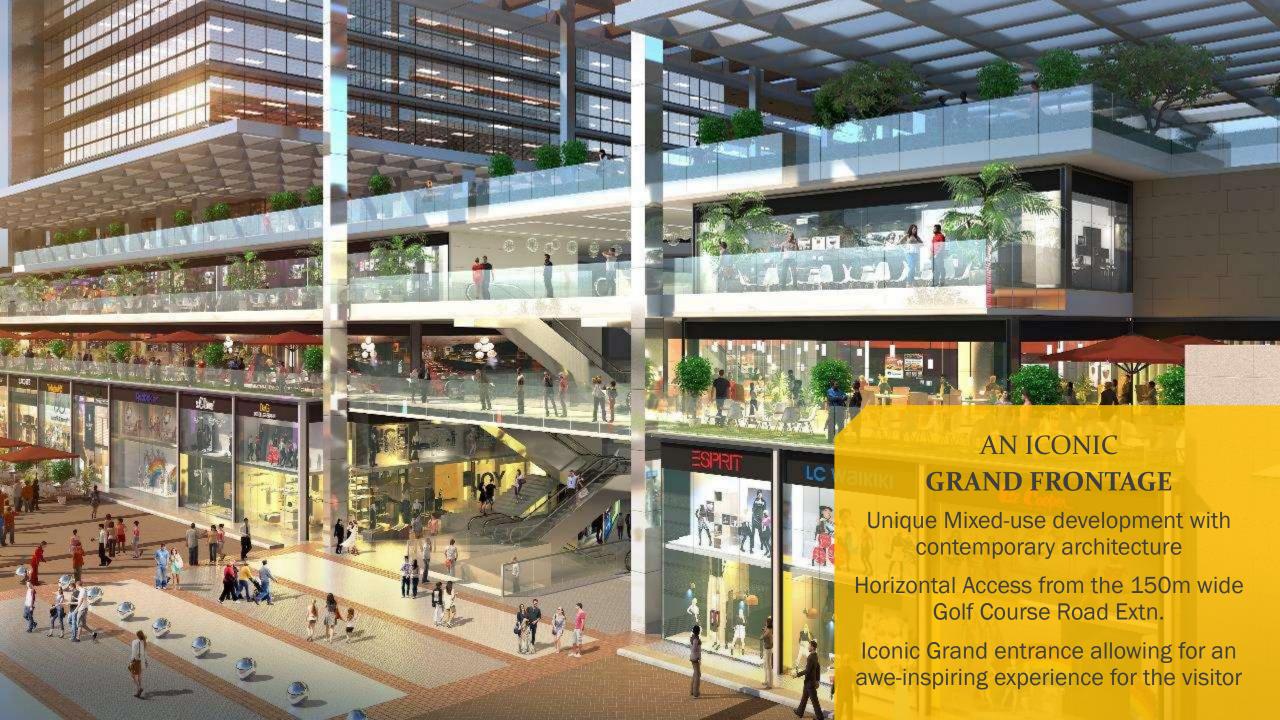

# WITH AN EXQUISITELY PLANNED SITE

A HIGHLY FUNCTIONAL DESIGN

TWO-SIDE ACCESS 150 M WIDE ROAD ON FRONT AND 24 M WIDE ROAD ON BACK

WIDE BOULEVARDS PROVIDING FLAWLESS CONNECTIVITY

Connectivity

Seamless connectivity with NH8, Sohna Road & Golf Course Road Extn.