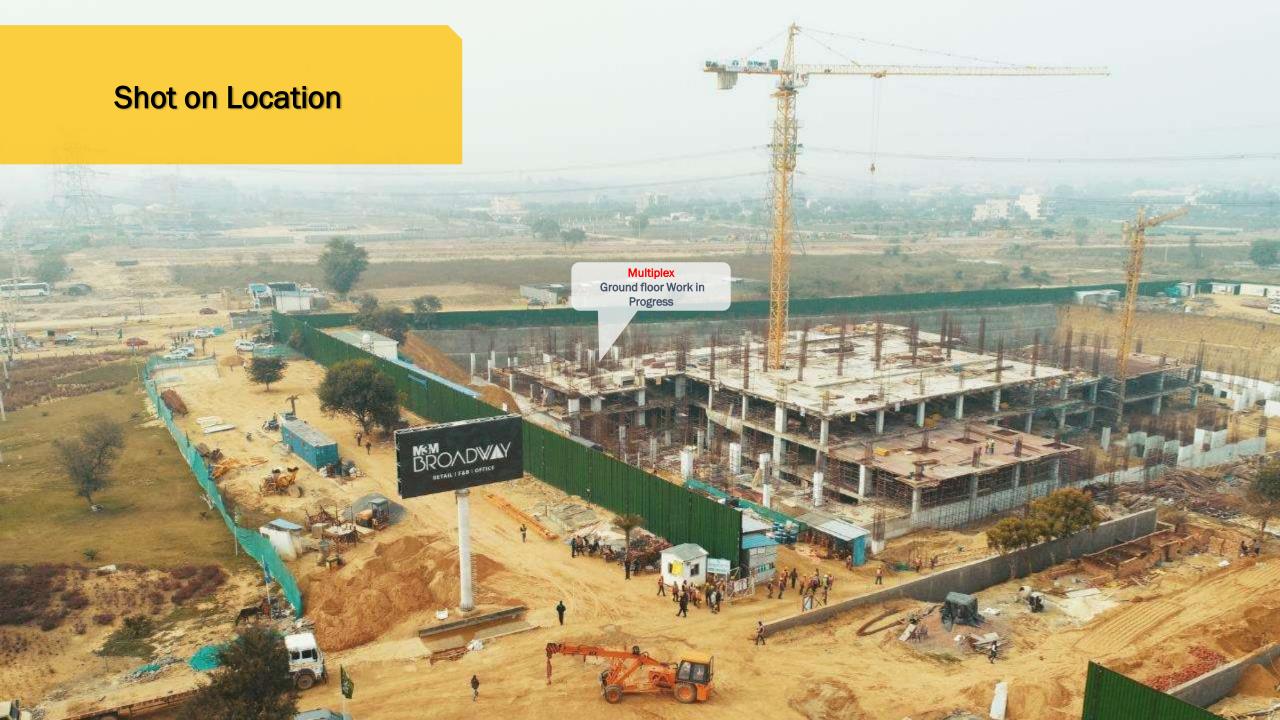

2, Tatvam Villas, Avenue 71 & more

Accessibility

The Gurgaon-Faridabad Road and DMIC (Delhi Mumbai Industrial Corridor) are easily accessible

Connectivity

Seamless connectivity with NH8, Sohna Road & Golf Course Road Extn.

# WITH AN EXQUISITELY PLANNED SITE

A HIGHLY FUNCTIONAL DESIGN

TWO-SIDE ACCESS 150 M WIDE ROAD ON FRONT AND 24 M WIDE ROAD ON BACK

WIDE BOULEVARDS PROVIDING FLAWLESS CONNECTIVITY



# Well-Developed Catchment



### Let's have a look!

**Residential Projects** 

Commercial & Institutional Developments









NIRVANA **COUTNRY 2** 





























**GURUGRAM** HOSPITAL































### **Lower Ground Floor**



#### **Ground Floor**



## First Floor



### Second Floor



### Third Floor



## Fourth Floor



# Fifth Floor