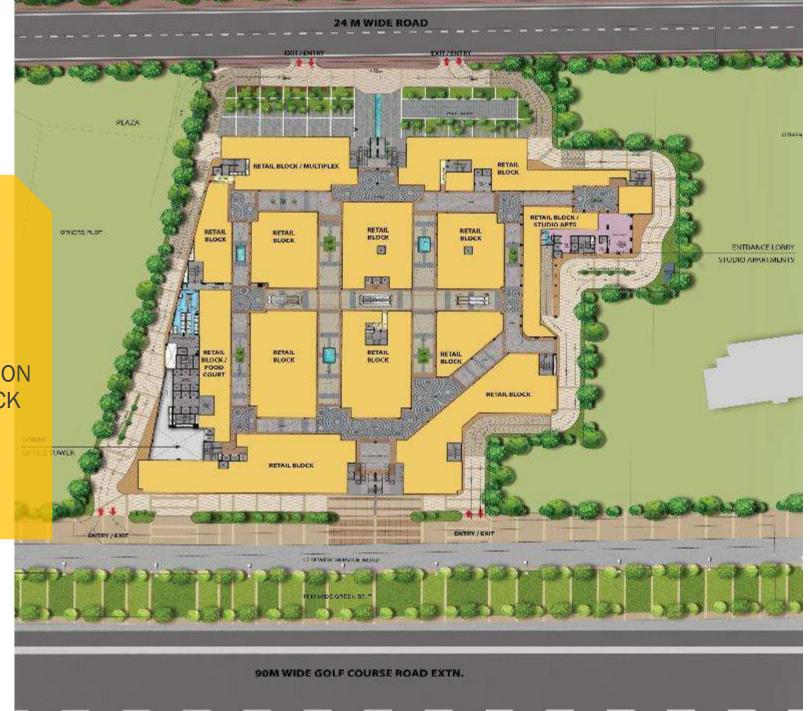

# WITH AN EXQUISITELY PLANNED SITE

A HIGHLY FUNCTIONAL DESIGN

TWO-SIDE ACCESS 150 M WIDE ROAD ON FRONT AND 24 M WIDE ROAD ON BACK

WIDE BOULEVARDS PROVIDING FLAWLESS CONNECTIVITY

### **Lower Ground Floor**

#### **Ground Floor**

## First Floor

### Second Floor

### Third Floor

## Fourth Floor

# Fifth Floor