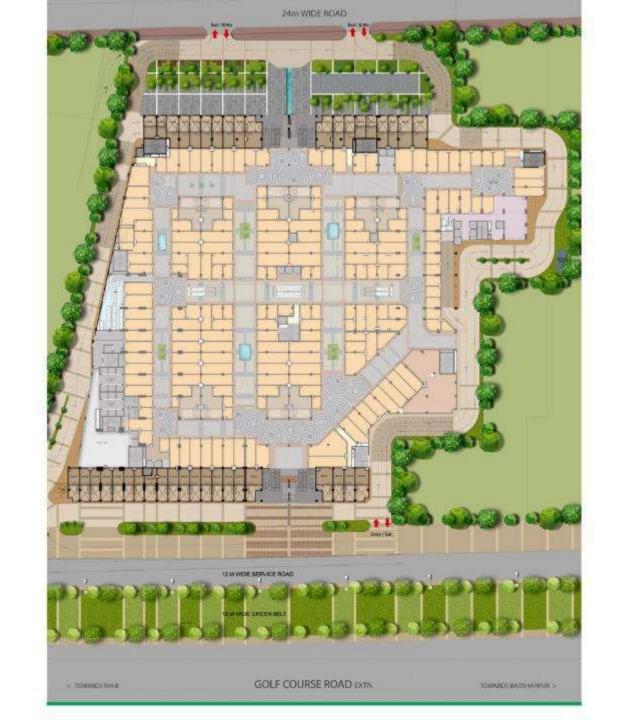

Catchment

Two-sided connectivity with premium residential projects like Primanti, Nirvana Country 2, Tatvam Villas, Avenue 71 & more

Accessibility

The Gurgaon-Faridabad Road and DMIC (Delhi Mumbai Industrial Corridor) are easily accessible

Connectivity

Seamless connectivity with NH8, Sohna Road & Golf Course Road Extn.

# WITH AN EXQUISITELY PLANNED SITE

A HIGHLY FUNCTIONAL DESIGN

TWO-SIDE ACCESS 150 M WIDE ROAD ON FRONT AND 24 M WIDE ROAD ON BACK

WIDE BOULEVARDS PROVIDING FLAWLESS CONNECTIVITY



# Well-Developed Catchment



### Let's have a look!

**Residential Projects** 

Commercial & Institutional Developments









NIRVANA **COUTNRY 2** 





























**GURUGRAM** HOSPITAL































### **Lower Ground Floor**



#### **Ground Floor**



## First Floor



### Second Floor



### Third Floor



## Fourth Floor



# Fifth Floor