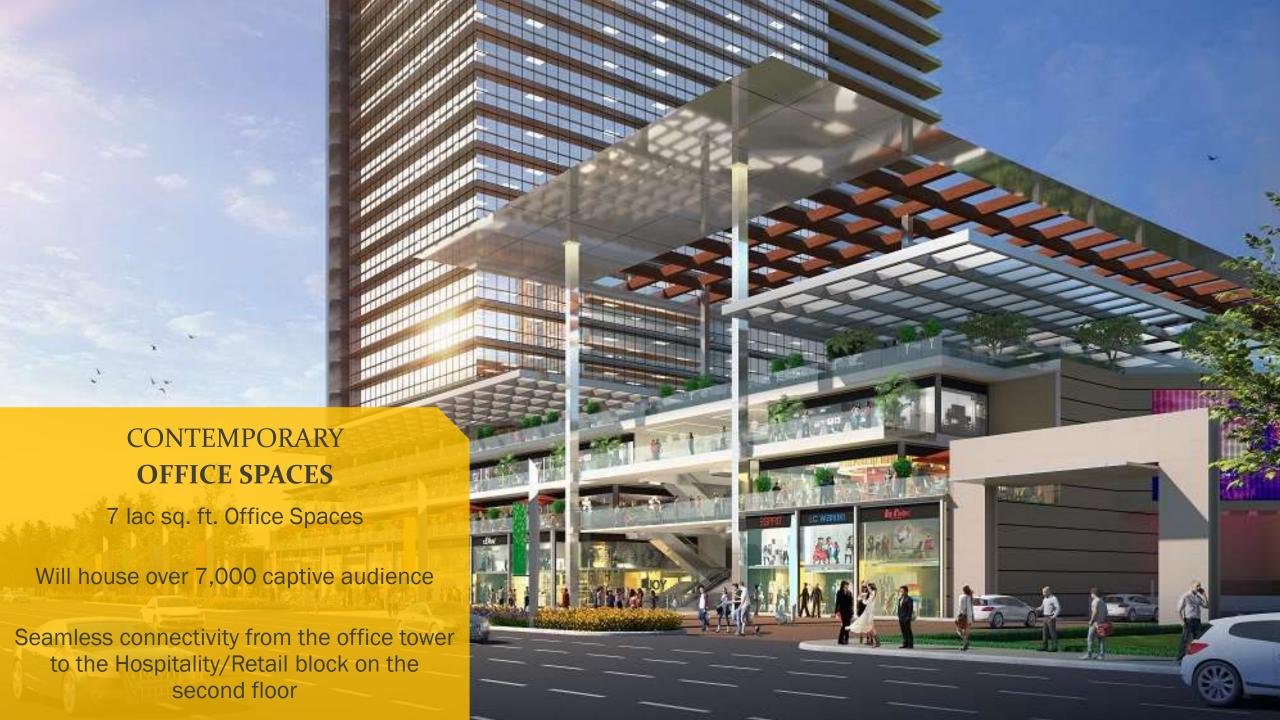

NTEL ASSOCIATES

















### Location Advantages

Catchment

Two-sided connectivity with premium residential projects like Primanti, Nirvana Country 2, Tatvam Villas, Avenue 71 & more

Accessibility

The Gurgaon-Faridabad Road and DMIC (Delhi Mumbai Industrial Corridor) are easily accessible

Connectivity

Seamless connectivity with NH8, Sohna Road & Golf Course Road Extn.

# WITH AN EXQUISITELY PLANNED SITE

A HIGHLY FUNCTIONAL DESIGN

TWO-SIDE ACCESS 150 M WIDE ROAD ON FRONT AND 24 M WIDE ROAD ON BACK

WIDE BOULEVARDS PROVIDING FLAWLESS CONNECTIVITY



# Well-Developed Catchment



### Let's have a look!

**Residential Projects** 

Commercial & Institutional Developments









NIRVANA **COUTNRY 2** 





























**GURUGRAM** HOSPITAL































### **Lower Ground Floor**



#### **Ground Floor**



## First Floor



### Second Floor



### Third Floor



## Fourth Floor



# Fifth Floor