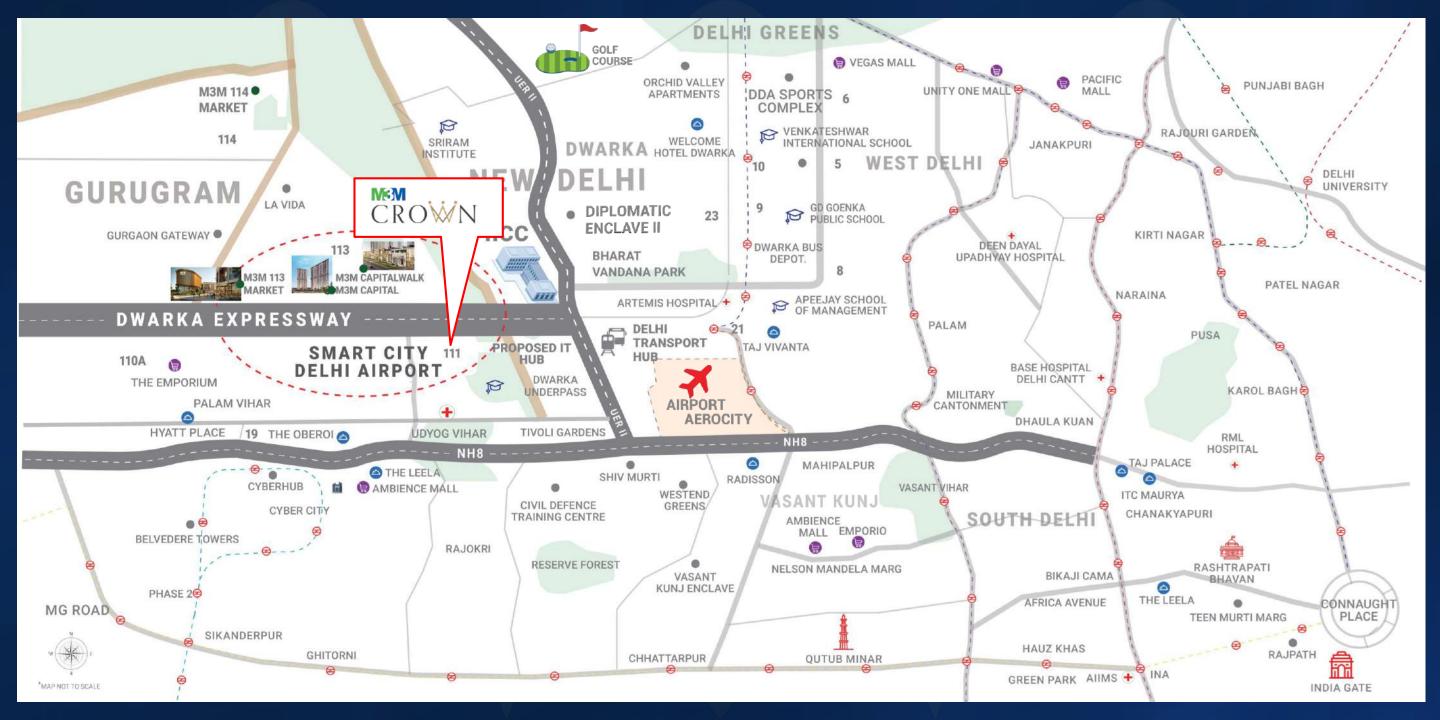

## NOW TRANSFORMING A NEW ZONE SMART CITY DELHI AIRPORT

## A SITE FLOODED WITH AMENITIES

- 5.5-acre Central Landscape With Spaces For Community And Social Activities
- Central Greens Surrounded With1.1 Km Of Pathway
- Shaded Walkways For Easy Pedestrian Movement
- Thoughtfully Designed Lake, An Unparallel Experience With Nature
- A Magnanimous 75,000 Sq. Ft. Of Amenities
- Located On The Dwarka Expressway, Well Connected To The Airport