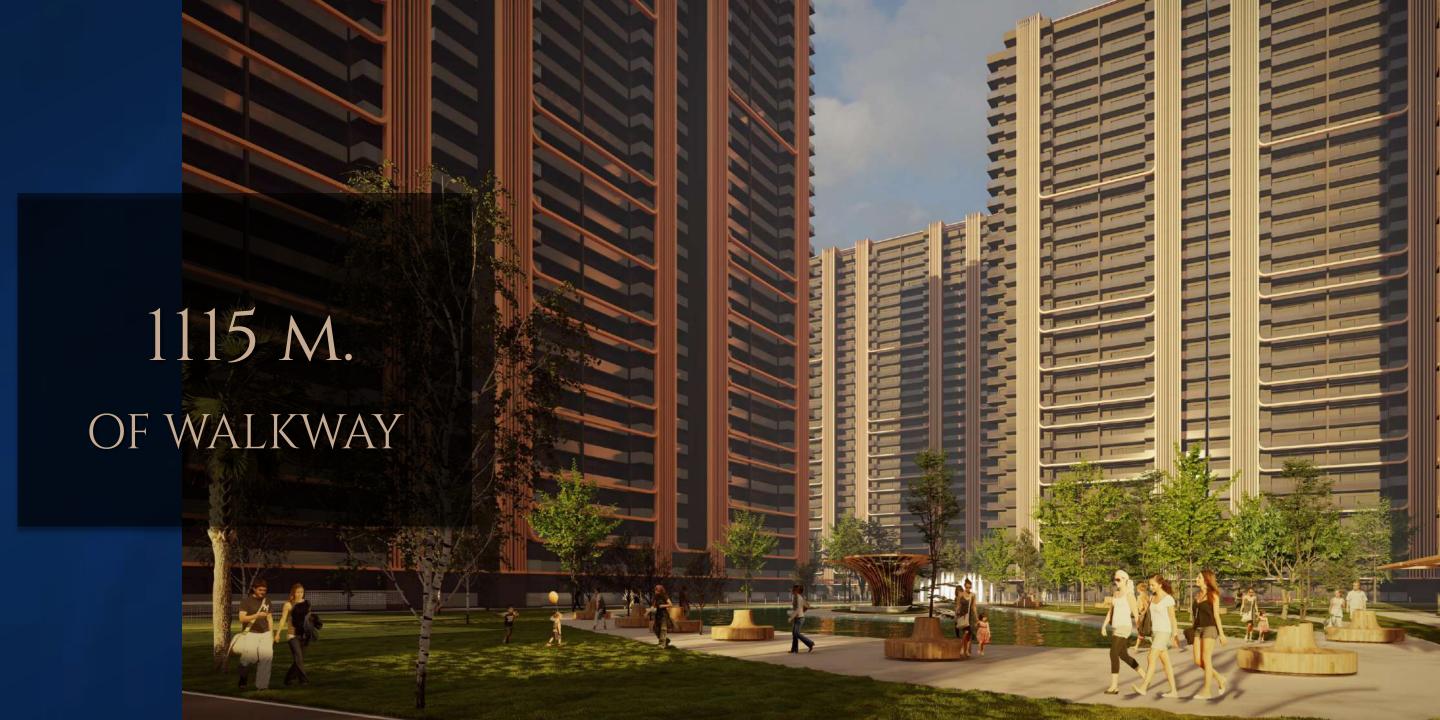

## A SITE FLOODED WITH AMENITIES

- 5.5-acre Central Landscape With Spaces For Community And Social Activities
- Central Greens Surrounded With1.1 Km Of Pathway
- Shaded Walkways For Easy Pedestrian Movement
- Thoughtfully Designed Lake, An Unparallel Experience With Nature
- A Magnanimous 75,000 Sq. Ft. Of Amenities
- Located On The Dwarka Expressway, Well Connected To The Airport