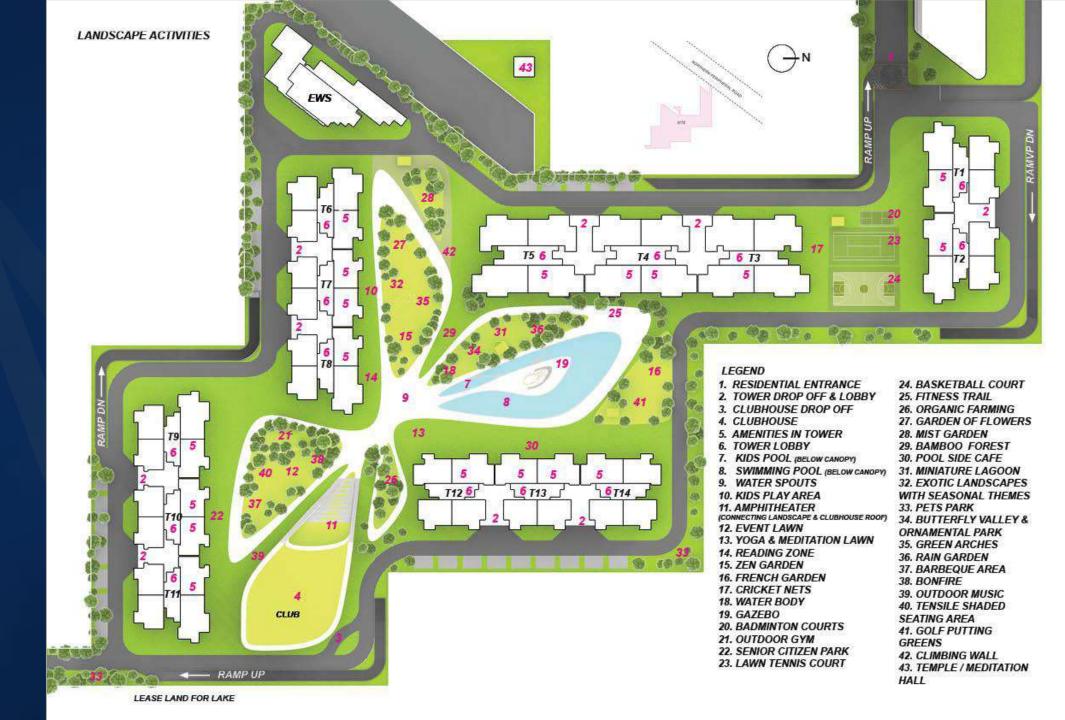

## A SITE FLOODED WITH AMENITIES

- 5.5-acre Central Landscape With Spaces For Community And Social Activities
- Central Greens Surrounded With1.1 Km Of Pathway
- Shaded Walkways For Easy Pedestrian Movement
- Thoughtfully Designed Lake, An Unparallel Experience With Nature
- A Magnanimous 75,000 Sq. Ft. Of Amenities
- Located On The Dwarka Expressway, Well Connected To The Airport