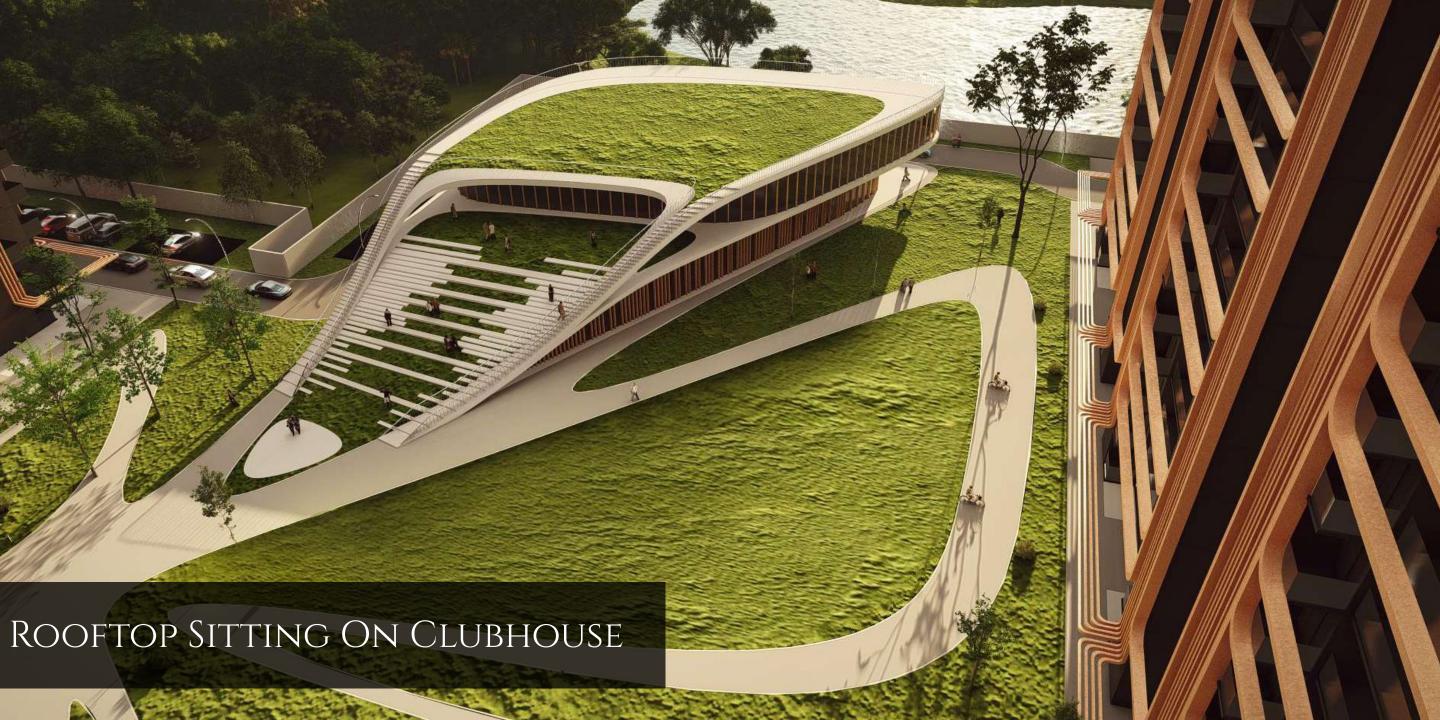

## FOR THE ONES WHO LIVE LIFE KING SIZE...

A LIFESTYLE
PERFECT IN
EVERY SENSE

Bowling Alley

Library

Snooker

Games Room

## A SITE FLOODED WITH AMENITIES

- 5.5-acre Central Landscape With Spaces For Community And Social Activities
- Central Greens Surrounded With1.1 Km Of Pathway
- Shaded Walkways For Easy Pedestrian Movement
- Thoughtfully Designed Lake, An Unparallel Experience With Nature
- A Magnanimous 75,000 Sq. Ft. Of Amenities
- Located On The Dwarka Expressway, Well Connected To The Airport