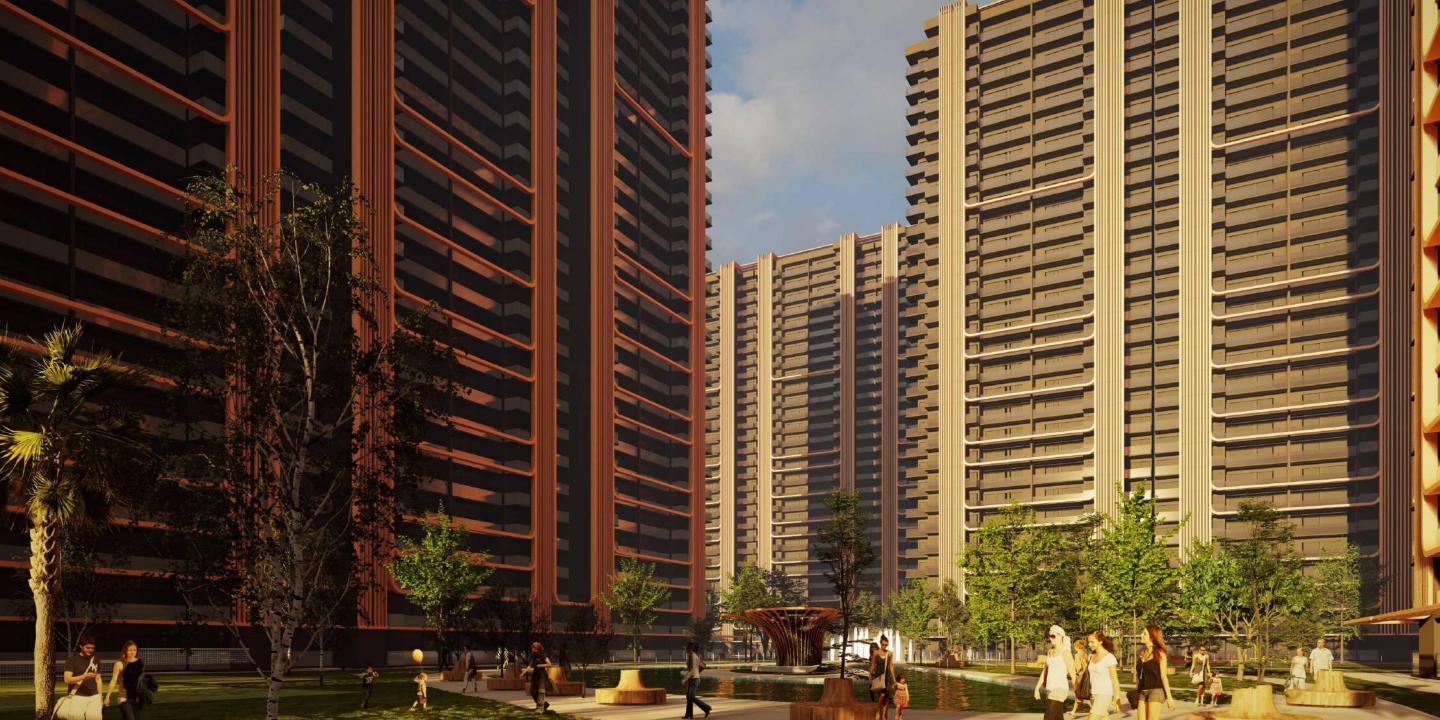

## GROWING WITH A VISION

OF 200+ ACRE
INTEGRATED
DEVELOPMENT

## A SITE FLOODED WITH AMENITIES

- 5.5-acre Central Landscape With Spaces For Community And Social Activities
- Central Greens Surrounded With1.1 Km Of Pathway
- Shaded Walkways For Easy Pedestrian Movement
- Thoughtfully Designed Lake, An Unparallel Experience With Nature
- A Magnanimous 75,000 Sq. Ft. Of Amenities
- Located On The Dwarka Expressway, Well Connected To The Airport