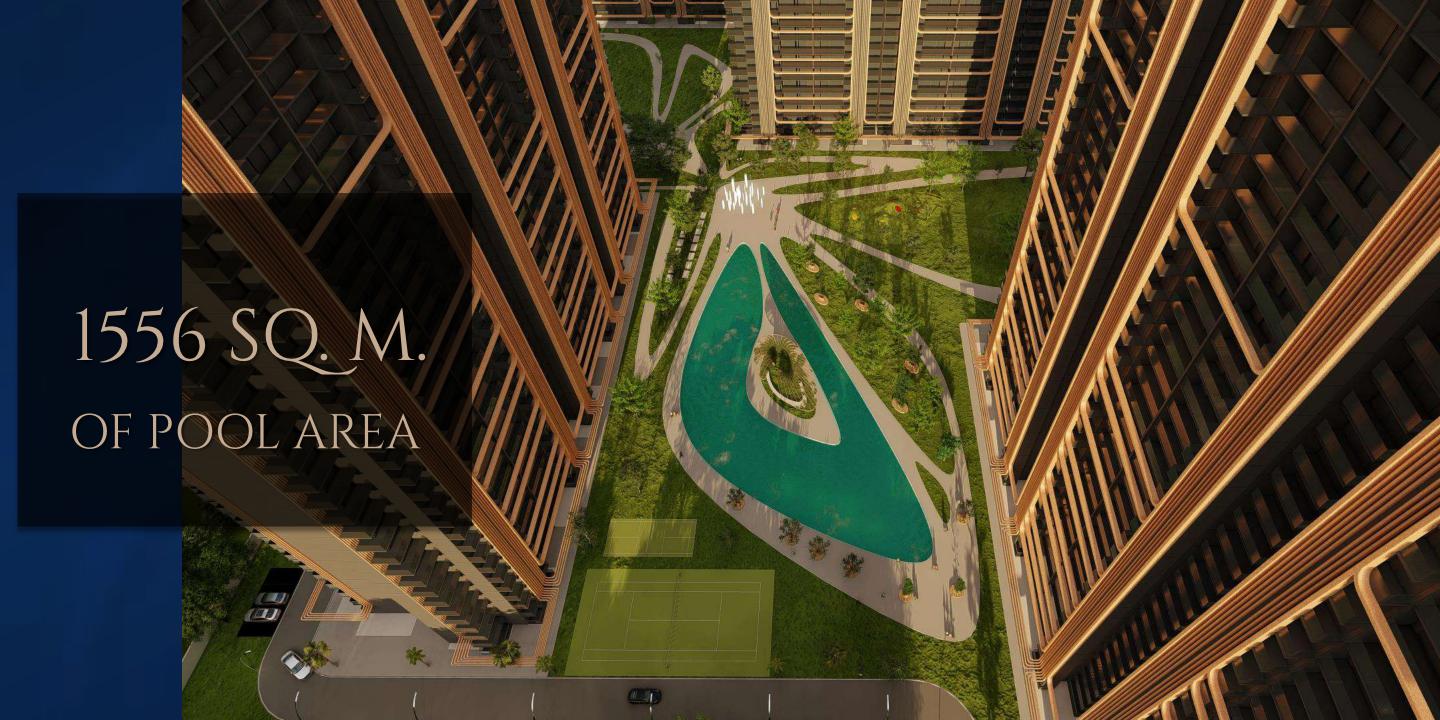

## A SITE FLOODED WITH AMENITIES

- 5.5-acre Central Landscape With Spaces For Community And Social Activities
- Central Greens Surrounded With1.1 Km Of Pathway
- Shaded Walkways For Easy Pedestrian Movement
- Thoughtfully Designed Lake, An Unparallel Experience With Nature
- A Magnanimous 75,000 Sq. Ft. Of Amenities
- Located On The Dwarka Expressway, Well Connected To The Airport