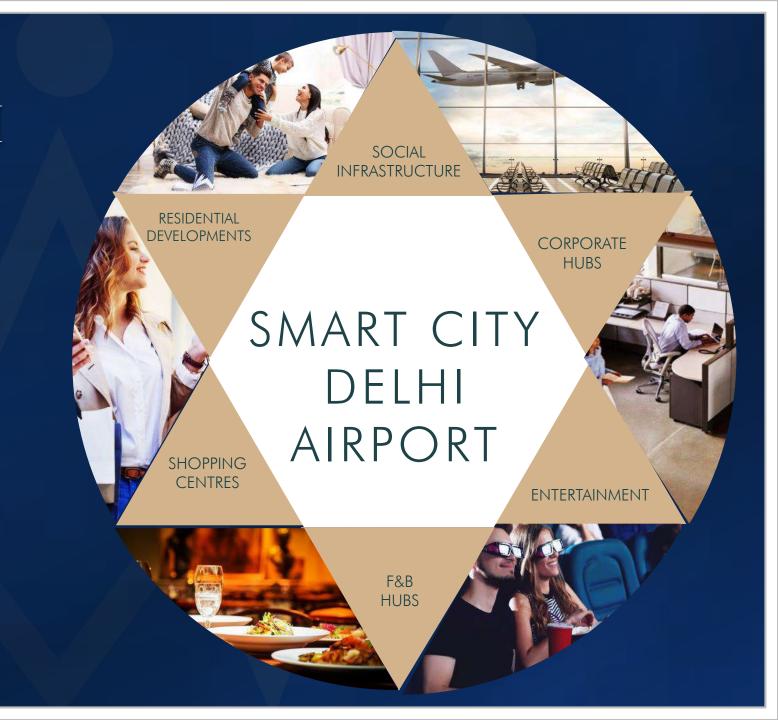

TRANSFORMING SKYLINES

## GROWING WITH A VISION

OF 200+ ACRE
INTEGRATED
DEVELOPMENT



## NOW TRANSFORMING A NEW ZONE SMART CITY DELHI AIRPORT





























## FOR THE ONES WHO LIVE LIFE KING SIZE...



A LIFESTYLE
PERFECT IN
EVERY SENSE

Bowling Alley

Library



Snooker

Games Room

## A SITE FLOODED WITH AMENITIES

- 5.5-acre Central Landscape With Spaces For Community And Social Activities
- Central Greens Surrounded With1.1 Km Of Pathway
- Shaded Walkways For Easy Pedestrian Movement
- Thoughtfully Designed Lake, An Unparallel Experience With Nature
- A Magnanimous 75,000 Sq. Ft. Of Amenities
- Located On The Dwarka Expressway, Well Connected To The Airport