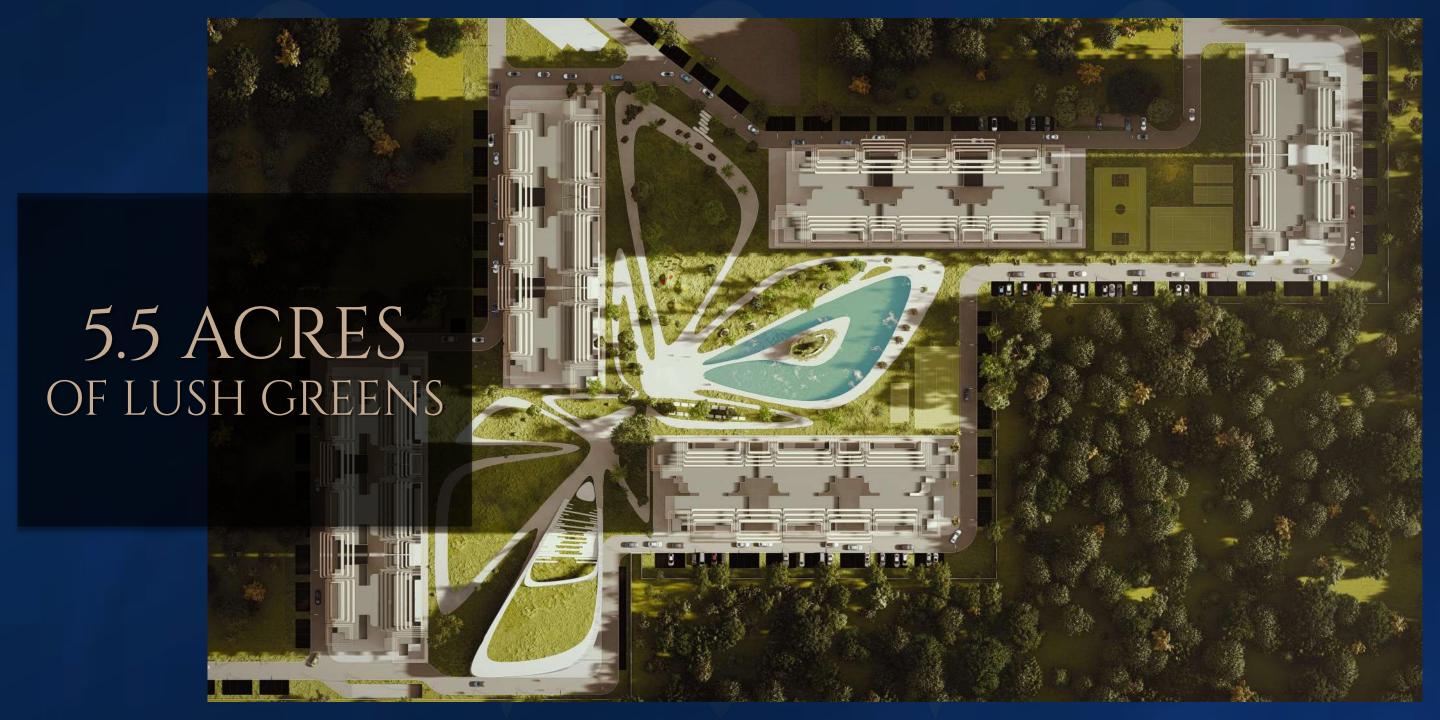

## A SITE FLOODED WITH AMENITIES

- 5.5-acre Central Landscape With Spaces For Community And Social Activities
- Central Greens Surrounded With1.1 Km Of Pathway
- Shaded Walkways For Easy Pedestrian Movement
- Thoughtfully Designed Lake, An Unparallel Experience With Nature
- A Magnanimous 75,000 Sq. Ft. Of Amenities
- Located On The Dwarka Expressway, Well Connected To The Airport