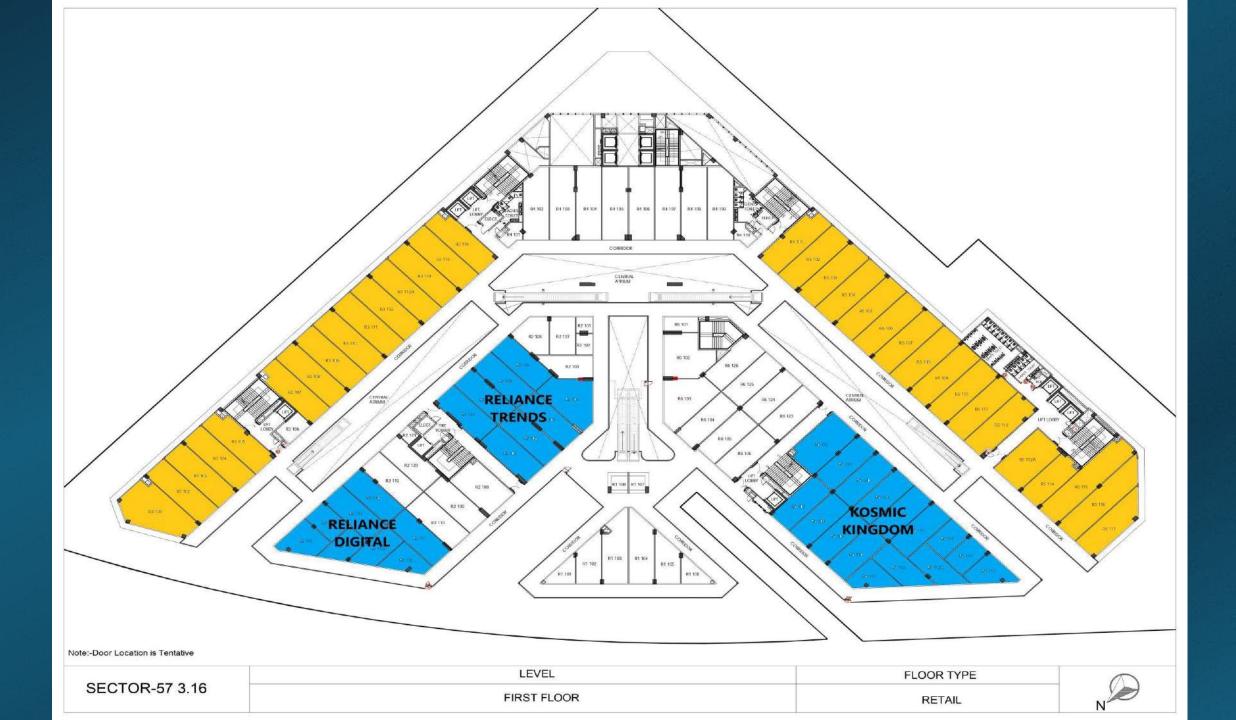

## MARAGON 57

DEDICATED SPACE FOR RESTAURANTS & FOOD COURT

LOWER GROUND FLOOR: HYPERMARKET

THREE LEVELS OF PARKING

LOCATION MAP

Rising In the Heart of Gurugram

Sushant Lok Phase III