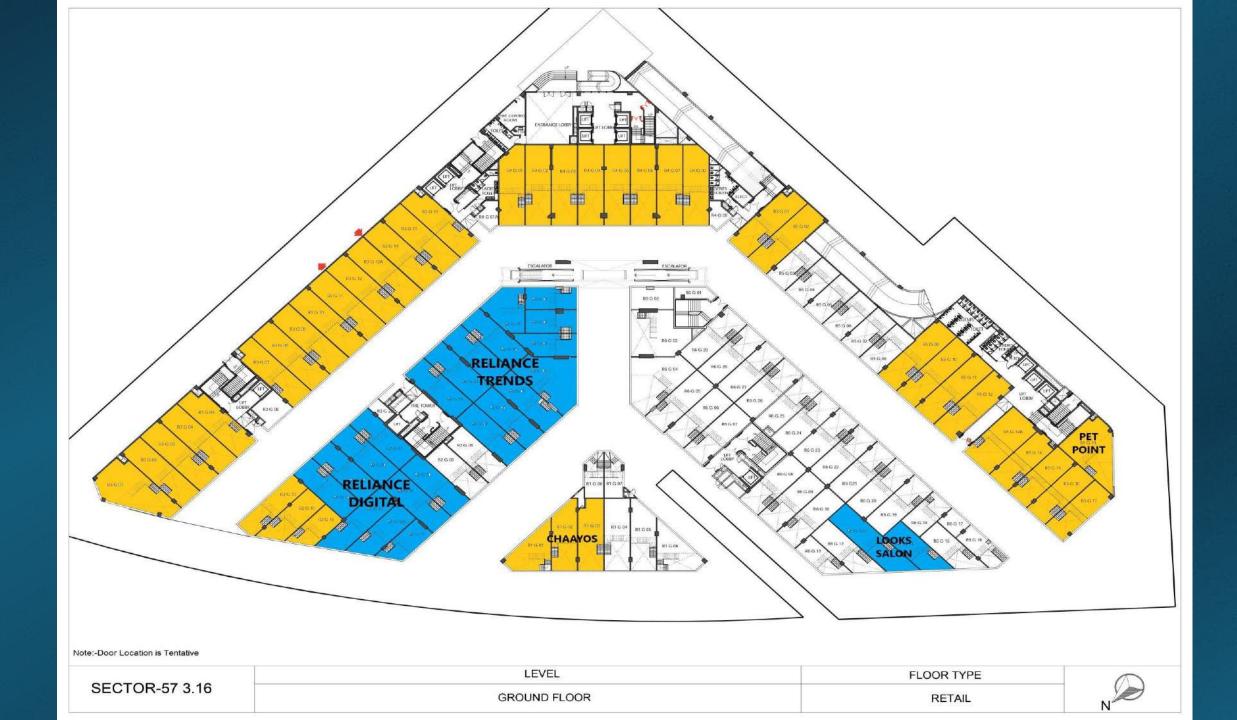

## MARAGON 57

DEDICATED SPACE FOR RESTAURANTS & FOOD COURT

LOWER GROUND FLOOR: HYPERMARKET

THREE LEVELS OF PARKING

LOCATION MAP

Rising In the Heart of Gurugram

Sushant Lok Phase III