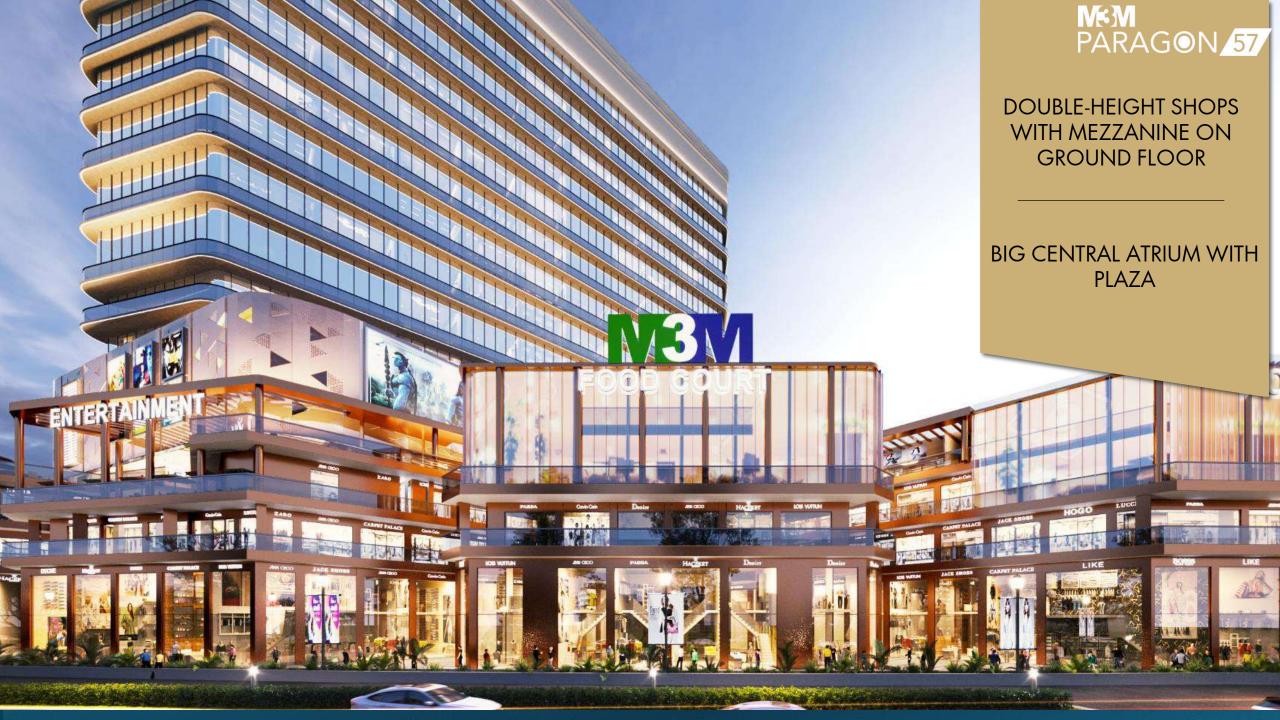

## MARAGON 57

DEDICATED SPACE FOR RESTAURANTS & FOOD COURT

LOWER GROUND FLOOR: HYPERMARKET

THREE LEVELS OF PARKING

LOCATION MAP

Rising In the Heart of Gurugram

Sushant Lok Phase III