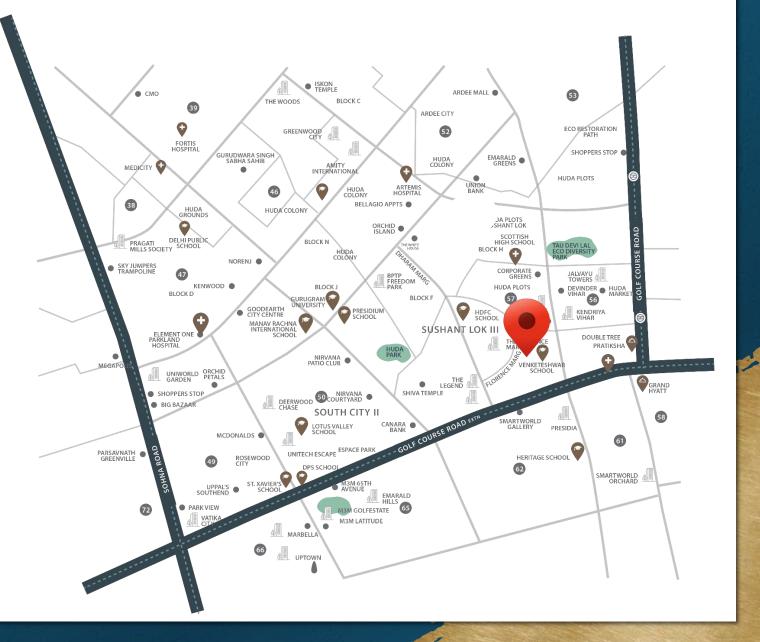

## MARAGON 57

DEDICATED SPACE FOR RESTAURANTS & FOOD COURT

LOWER GROUND FLOOR: HYPERMARKET

THREE LEVELS OF PARKING

LOCATION MAP

Rising In the Heart of Gurugram

Sushant Lok Phase III

#### A LOCATION AMIDST A BUSTLING CATCHMENT

2,00,000 & ABOVE RESIDENTS

> 41 ICONIC PROJECTS

**10 LUXURY** PROJECTS

## PROMINENT CORPORATES, INTERNATIONAL SCHOOLS & MULTISPECIALTY HOSPITALS IN THE VICINITY

ral Greens Cyberscape Magnum Towers iness Bay Trinity Towers M3M Tee Point A Cosmopolitan M3M IFC Centra One endor Trade Tower Urban Square

| A | Hong Kong Bazaar | Baani Square | Satya Element |  |
|---|------------------|--------------|---------------|--|
|   | Bestech Central  | Metro Mall   | SS Plaza      |  |
|   | Ocus Quantum     | Mall51       |               |  |
|   |                  |              |               |  |