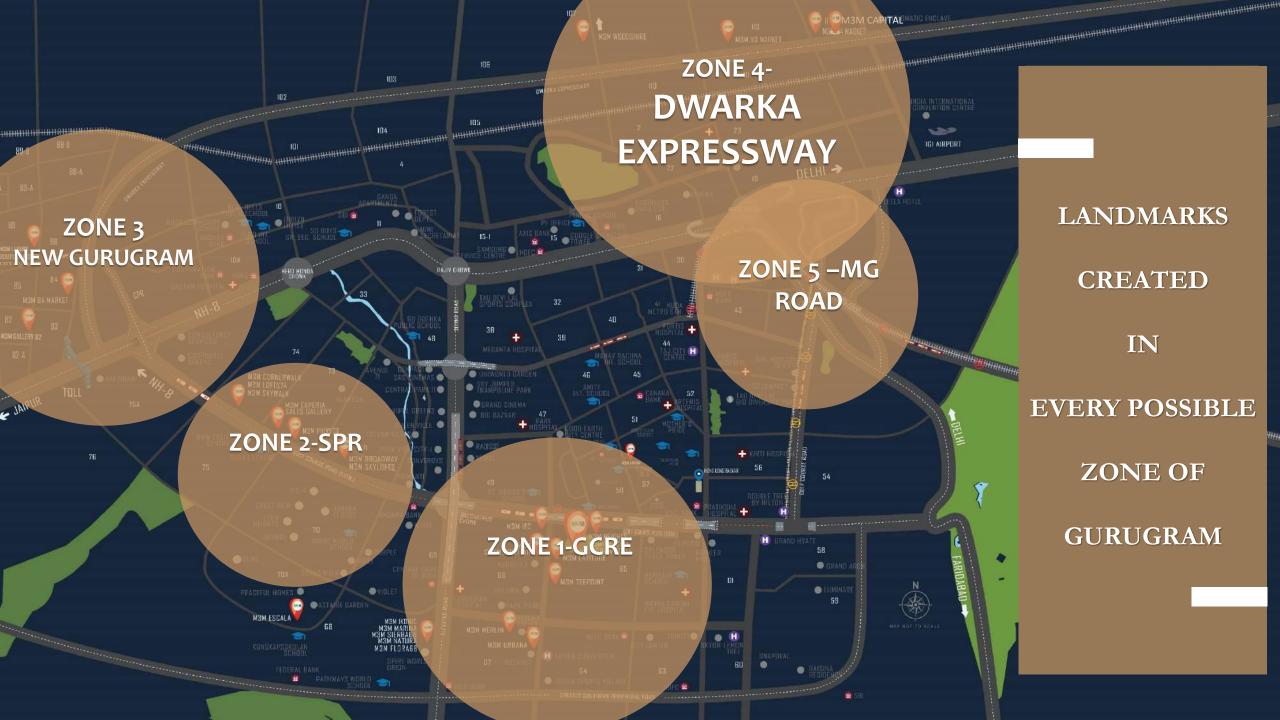

# Our Expertise. Your Joy.

## A Belief That Binds Us Together

THE WORLD IS ONE FAMILY

## Is Now Taking Across India

Gurugram Delhi Noida Panipat

#### ACHIEVED MANY MILESTONES OVER A DECADE!



## AN UNPARALLED GROWTH STORY!



2010-17



#### 15,000 cr. SALES ACHIEVED





25,000 cr. SALES ACHIEVED

**A TOPLINE OF** 

1,00,000 Cr.



2023-24

## PILLARS THAT LEAD TO THIS GROWTH

(i):

Impactful project launches Bold and 1<sup>st</sup> mover propositions

Innovative format offerings

Fast paced construction

Incredible sales engine



## BUILDING OUR LEGACY WITH A SPECTRUM OF 46 FINEST DEVELOPMENTS OVER A DECADE



## Price Appreciation (Commercial)



## **BEST OF THE LEASING BRANDS WITH US!**

| OTRENDS<br>WOMAN        | TONI&GUY                 | tickled pink       | THE PET POINT     | KABAB<br>FACTORY | MEENA BAZAAR                             | Hush Puppies    | RESTAURANT.            | GEETANJALI<br>SALOM                      | LOOKS<br>5 A L O N | mai                 | cafe<br>delhi<br>heights | (B)                         | SMAASH                      | SAWASDEE<br>WELLNESS | monsoon                                       | ROOH                |
|-------------------------|--------------------------|--------------------|-------------------|------------------|------------------------------------------|----------