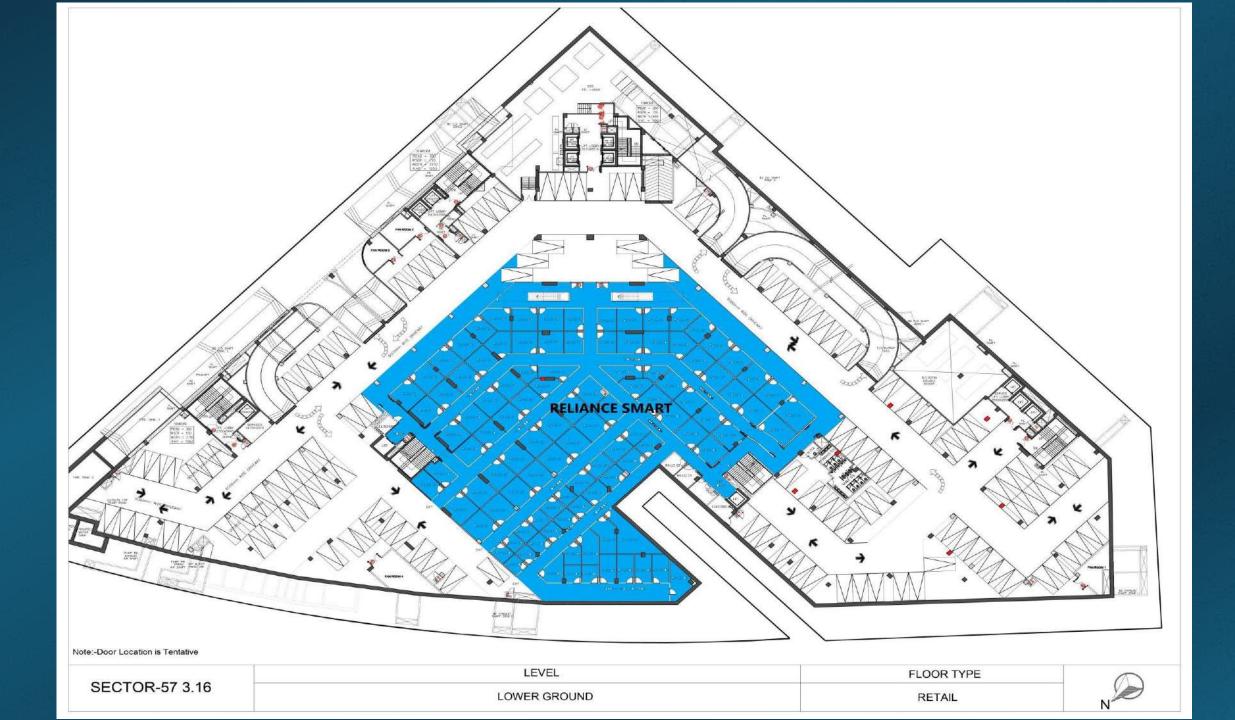

## MARAGON 57

DEDICATED SPACE FOR RESTAURANTS & FOOD COURT

LOWER GROUND FLOOR: HYPERMARKET

THREE LEVELS OF PARKING

LOCATION MAP

Rising In the Heart of Gurugram

Sushant Lok Phase III