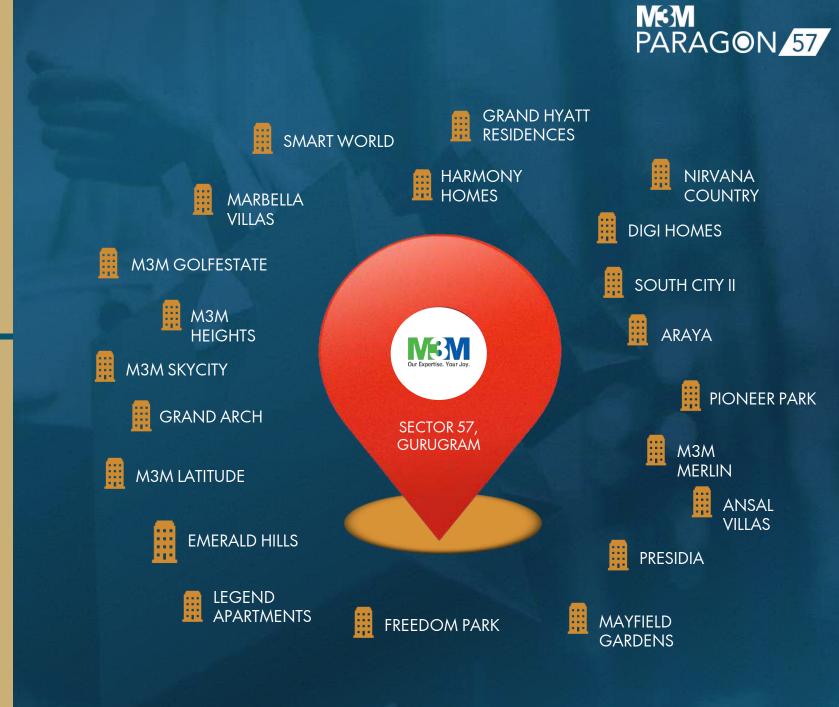

## MARAGON 57

DEDICATED SPACE FOR RESTAURANTS & FOOD COURT

LOWER GROUND FLOOR: HYPERMARKET

THREE LEVELS OF PARKING

LOCATION MAP

Rising In the Heart of Gurugram

Sushant Lok Phase III

#### A LOCATION AMIDST A BUSTLING CATCHMENT

2,00,000 & ABOVE RESIDENTS

> 41 ICONIC PROJECTS

**10 LUXURY** PROJECTS

## PROMINENT CORPORATES, INTERNATIONAL SCHOOLS & MULTISPECIALTY HOSPITALS IN THE VICINITY

ral Greens Cyberscape Magnum Towers iness Bay Trinity Towers M3M Tee Point A Cosmopolitan M3M IFC Centra One endor Trade Tower Urban Square

| A | Hong Kong Bazaar | Baani Square | Satya Element |  |
|---|------------------|--------------|---------------|--|
|   | Bestech Central  | Metro Mall   | SS Plaza      |  |
|   | Ocus Quantum     | Mall51       |               |  |
|   |                  |              |               |  |