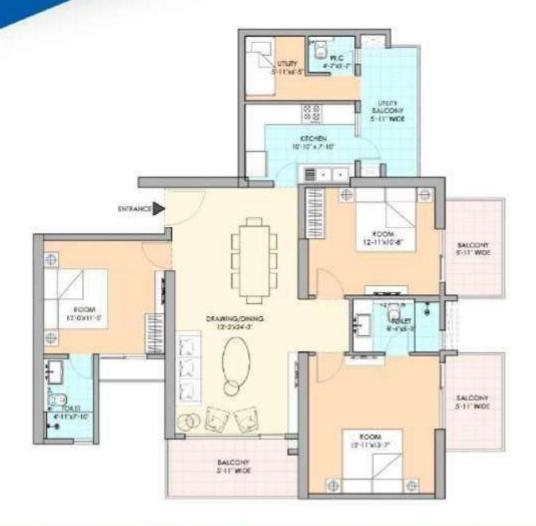

#### **FLOOR PLAN**

| TOWER | UNIT | APARTMENT                               | LEVEL                     | SUPER AREA |
|-------|------|-----------------------------------------|---------------------------|------------|
| 05    | 03   | TYPE-5/<br>3 ROOMS + 2 TOILET + ULILITY | 3rd to 22nd, 24th to 47th | 1932 Sqft  |