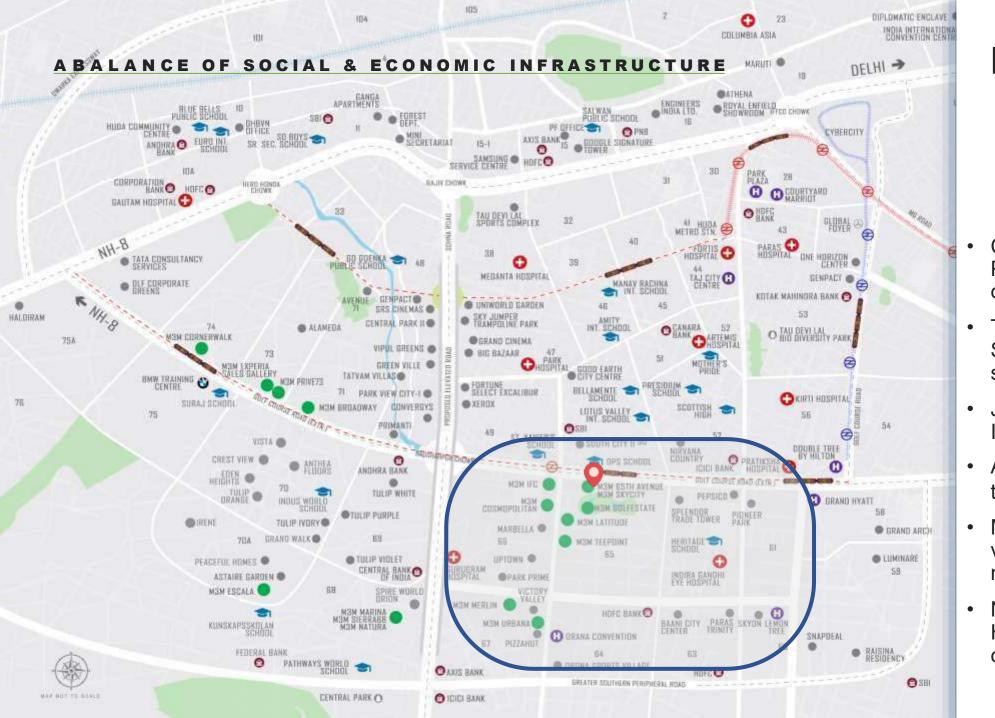

#### New Central Business District (CBD)

- Companies like NTT Data, Pepsico, Mckinsey in the close vicinity
- The New "Worldmark" in Sector 65 to be operational soon
- Just 30 Min drive away from IGI Airport
- A Neighbourhood of more than 40000 Families
- Metro Connectivity close vicinity and lies on proposed metro corridor
- Number of Schools, Hospitals and markets in close vicinity

#### LOCATION **ADVANTAGE**

#### HOSPITALITY

#### **HEALTH CARE**

#### RESTAURANTS

#### SCHOOLS

**GD GOENKA** 

#### OFFICE BUILDINGS

and other premium offices of the Golf Course Road Extn...