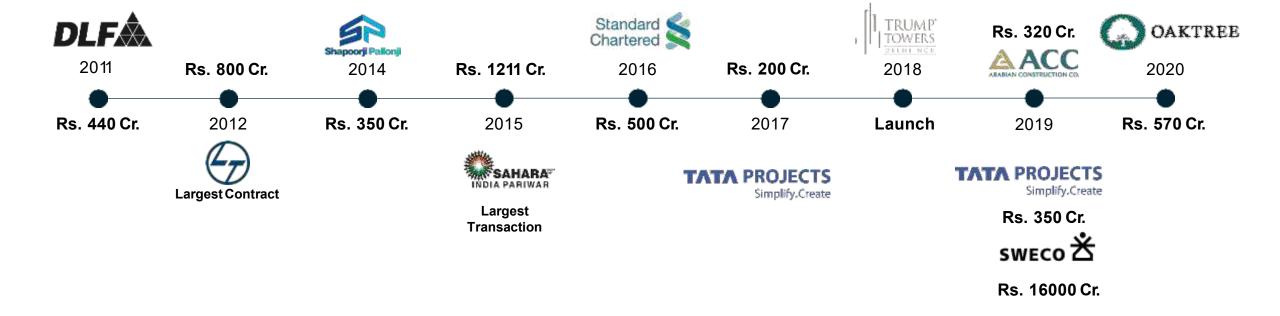

# Pioneering the Next Wave of Revolution in Gurugram

No.2 In India

No.1
In North India

In terms of Residential & Commercial Sales



2 Cr. Sq. F.tof Projects Delivered



4 Cr. Sq. Ft of Developed & Under-developed Area



2200 Acres of Prime Land Bank



#### 18 RESIDENTIAL PROJECTS

#### Completed #13



























#### Marvels in making #5











#### 16 COMMERCIAL PROJECTS

#### Completed #10





















#### Marvels in making #6









LOFTS 74



# Iconic Deals that Marked A Benchmark Every Year



#### FOCUSSED RESIDENTIAL PROJECTS

#### **DELIVERED RESIDENTIAL MARVELS**



Over 50 acres of India's first in-city Golf-resort themed lifestyle destination.















Architecture Design



Interiors Design



Construction



A celebration of fine luxury living!



Exclusive condominium complex combining functional spaces and aesthetic beauty.









Premium Residences nestled in approx. 19 acres with pristine greens







### BEGINNING OF GURUGRAM





INTRODUCTION TO
A MODERN
WAY TO LIFE

SATURATED & EXPENSIVE



# **GURUGRAM'S** NEW **EPICENTRE** IN THE MAKING

GOLF COURSE ROAD EXTN.



# **FOR THE FUTURE**





#### New Central Business District (CBD)

- Companies like NTT Data, Pepsico, Mckinsey in the close vicinity
- The New "Worldmark" in Sector 65 to be operational soo