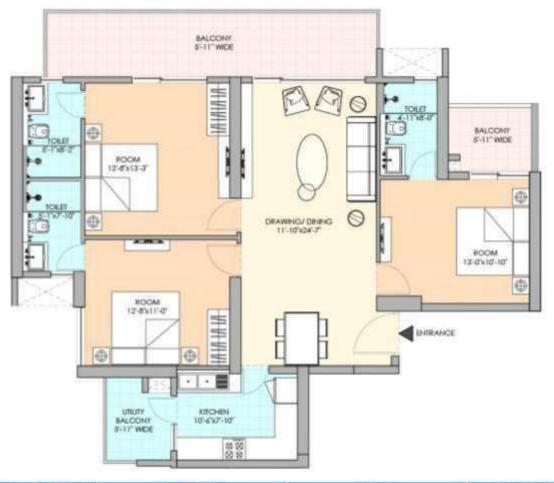

#### **FLOOR PLAN**

| TOWER | UNIT | APARTMENT                               | LEVEL                     | SUPER AREA |
|-------|------|-----------------------------------------|---------------------------|------------|
| 05    | 03   | TYPE-5/<br>3 ROOMS + 2 TOILET + ULILITY | 3rd to 22nd, 24th to 47th | 1932 Sqft  |