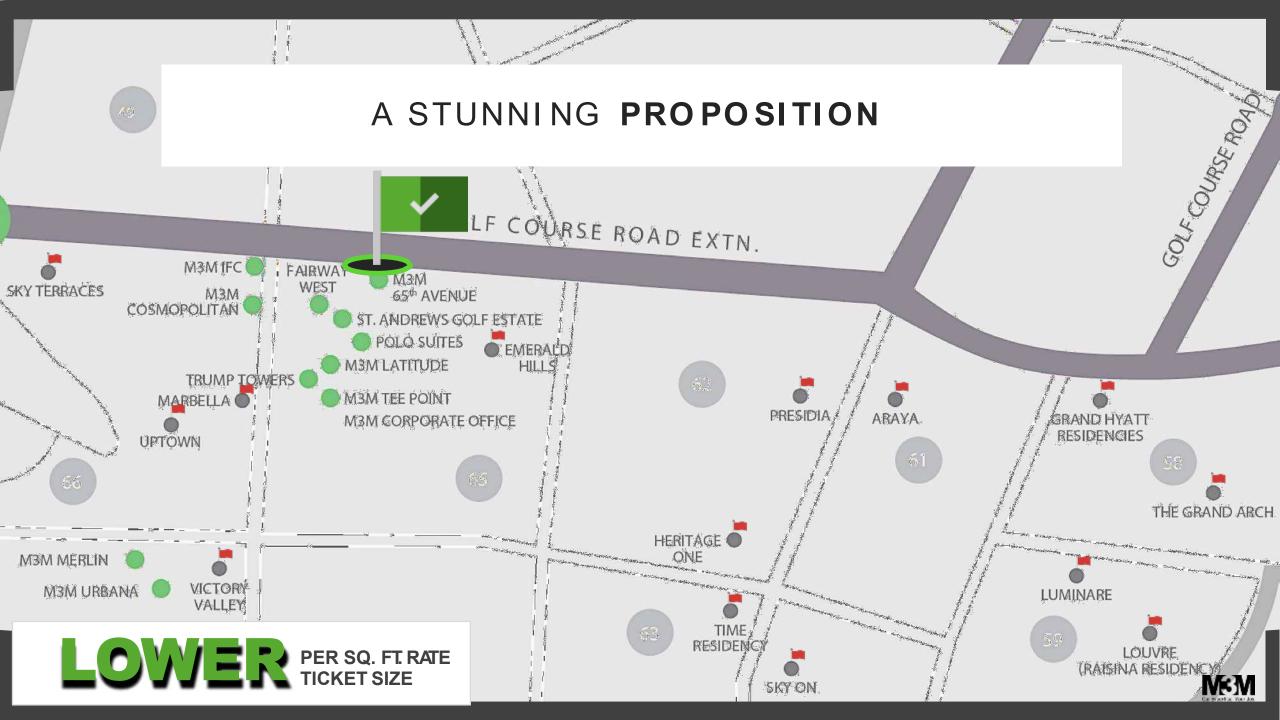

# **GURUGRAM'S** NEW **EPICENTRE** IN THE MAKING

GOLF COURSE ROAD EXTN.

# A PERFECT INVESTMENT HOTSPOT

**Future Ready** 

**Wide Sector Roads** 

**Grade A Offices** 

**Premium Residences** 