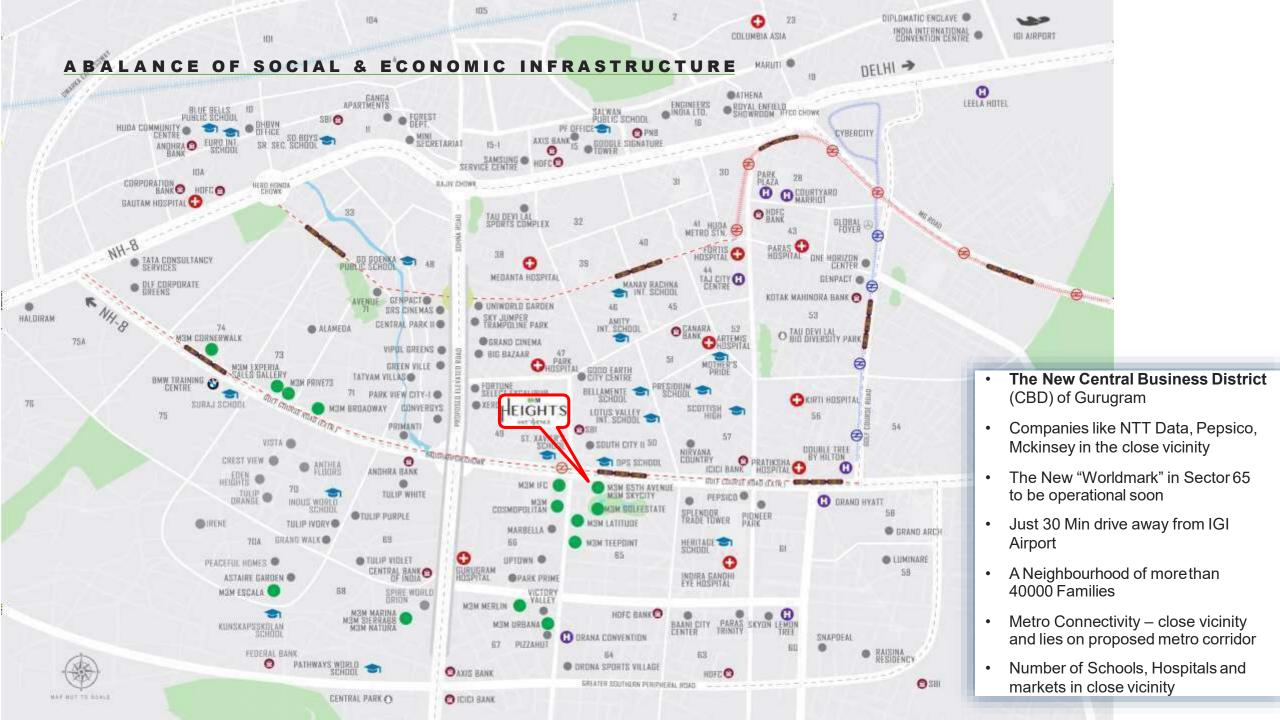

#### New Central Business District (CBD)

- Companies like NTT Data, Pepsico, Mckinsey in the close vicinity
- The New "Worldmark" in Sector 65 to be operational soon
- Just 30 Min drive away from IGI Airport
- A Neighbourhood of more than 40000 Families
- Metro Connectivity close vicinity and lies on proposed metro corridor
- Number of Schools, Hospitals and markets in close vicinity

#### LOCATION **ADVANTAGE**