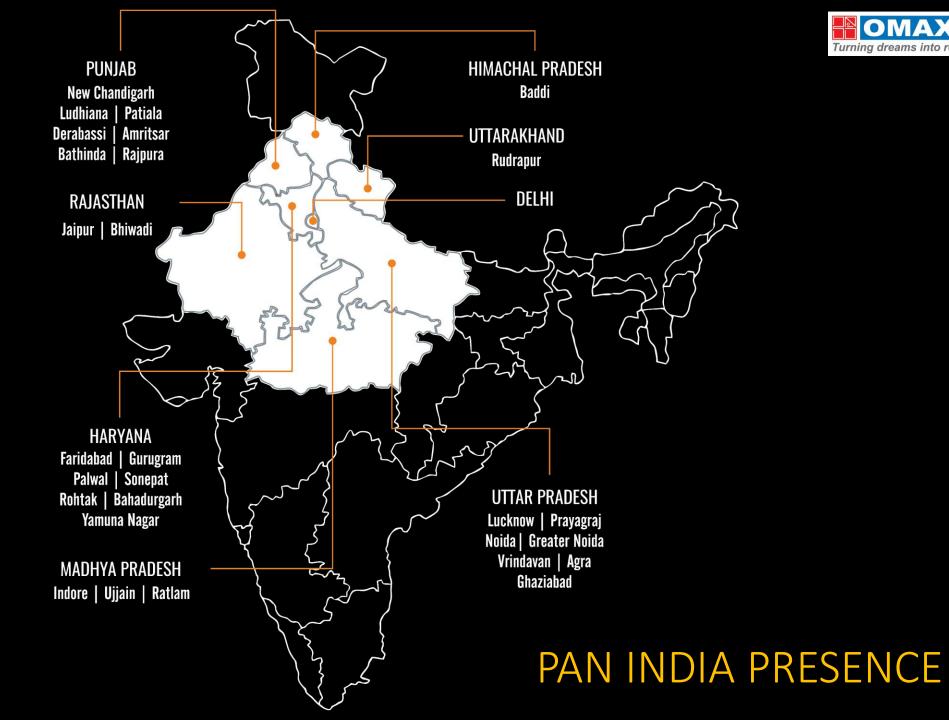

# Why Omaxe?

- Trusted Brand
- Legacy of more than 35 years
- Delivery Track Record 132 million sq.ft. Delivered
- Pan India Presence 8 States, 29 Cities
- Happy Customer Base of 5.4 lakh people
- Landmark Projects at Landmark Locations
- Endeavour to make unorganized bazaars organized
- Listed on NSE & BSE
- Quality of Construction

Omaxe launched its first real estate project with executive floors in 2001 in Gurugram. From those humble beginnings to being listed in NSE and BSE in 2007 to becoming a Pan India developer with presence in 8 states & 29 Cities to becoming a Fortune India Next 500 company, Omaxe has come a long way.