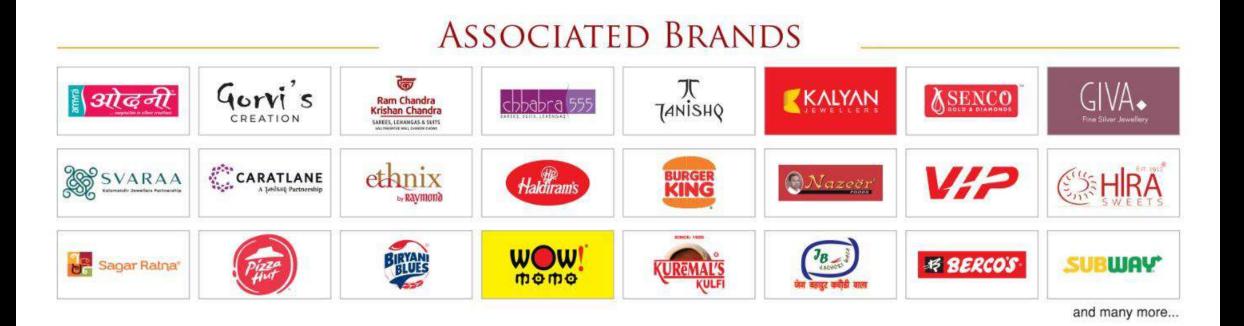

Chandni Chowk attracts 4-6 lakh visitors daily and is a parking nightmare. Omaxe Chowk will however offer the customers a surreal retail experience by providing a state-of-the-art multi level car parking.

• Parking for 2200+ Cars

Parking for 81 Heavy Motor Vehicles



# Exclusive Pick-up & drop-off at each level

For the FIRST TIME, there would be a pick-up and drop-off zone at each level of a retail masterpiece thereby ensuring seamless movement & connectivity. Proposed Direct Entry to First Floor from Chandni Chowk Metro Station चाँदनी चौक

Chandni Chowk



# Dawatpur – Largest Food Court in India

- 2000+ Seating Capacity
- Plethora of local and international food brands to choose from
- Now enjoy all local flavors of Chandni Chowk under one roof





### Associated Brands on board







# पुरानी दिल्ली का नया चौक

#### Don't miss the chance of becoming a part of history!

Disclaimer: This presentation is only indicative in nature and may not constitute as an offer or invitation for the purpose of registration/booking sale. The presentation is purely for private cir culation and not for public use. All images other than actual images including amenities, specifications in the presentation are purely conceptual/artistic impressions and do not constitute a legal offering or binding. The viewer/prospective buyer may seek all such information including sanctioned plans, approvals, development schedule, specifications, facilities and amenities, from the company in respect of the concerned project that he/she may be interested in, before any such booking/registration. Furt