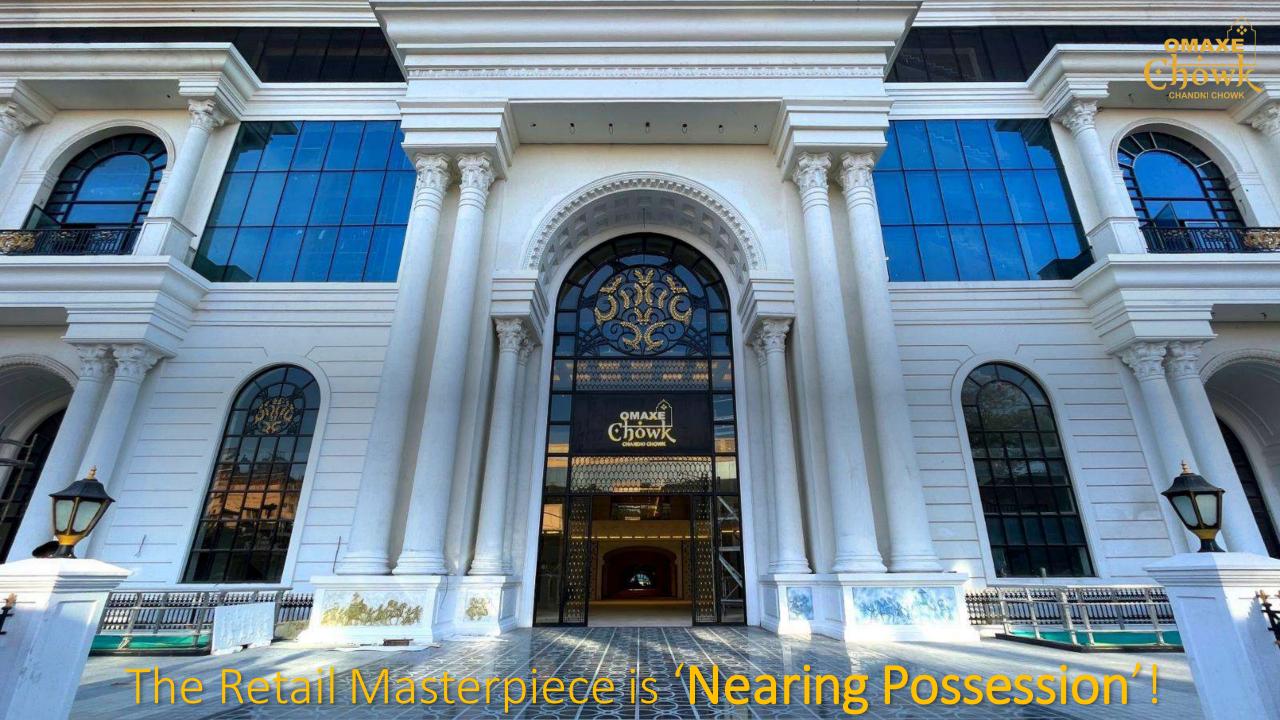

# OMAXE CHOWK A Monumental Retail Marvel

# Omaxe Chowk

Omaxe Chowk is a once in a lifetime retail opportunity in the heart of Asia's oldest, largest, and busiest business shopping destination – Chandni Chowk. Spread across 4.5+ acres, Omaxe Chowk is the largest development in Chandni Chowk and would be the one-stop destination for jewellery, apparel, bridal & food brands.

- The project boasts of the largest food court in India 'Dawatpur' with 2000+ seating capacity
- Multi-level car parking for 2200+ cars
- Weather controlled environment
- Exclusive pick-up and drop-off zone at each level
- Proposed special entry to the first floor from the Chandni Chowk Metro Station
- Façade Ready Launched in 2019, project is nearing possession
- Daily footfall of 4-6 lakh visitors in Chandni Chowk