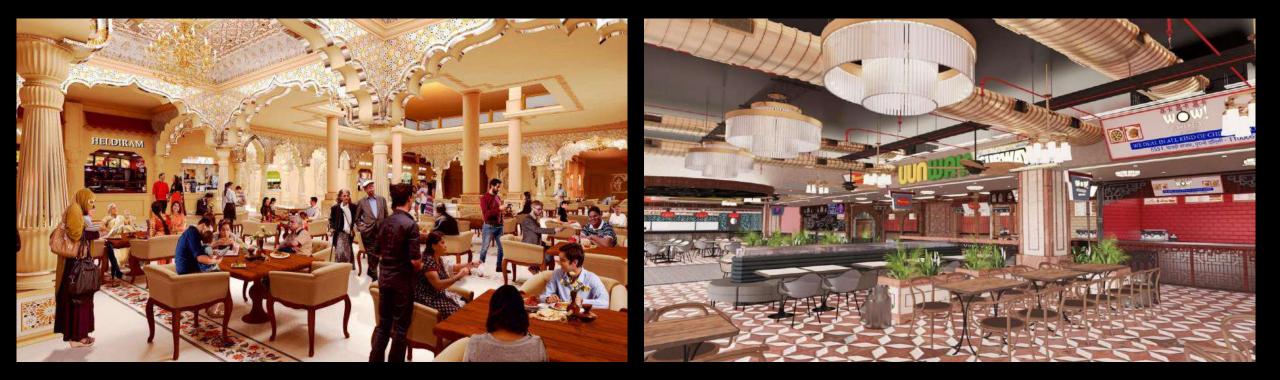

# Dawatpur – Largest Food Court in India

- 2000+ Seating Capacity
- Plethora of local and international food brands to choose from
- Now enjoy all local flavors of Chandni Chowk under one roof