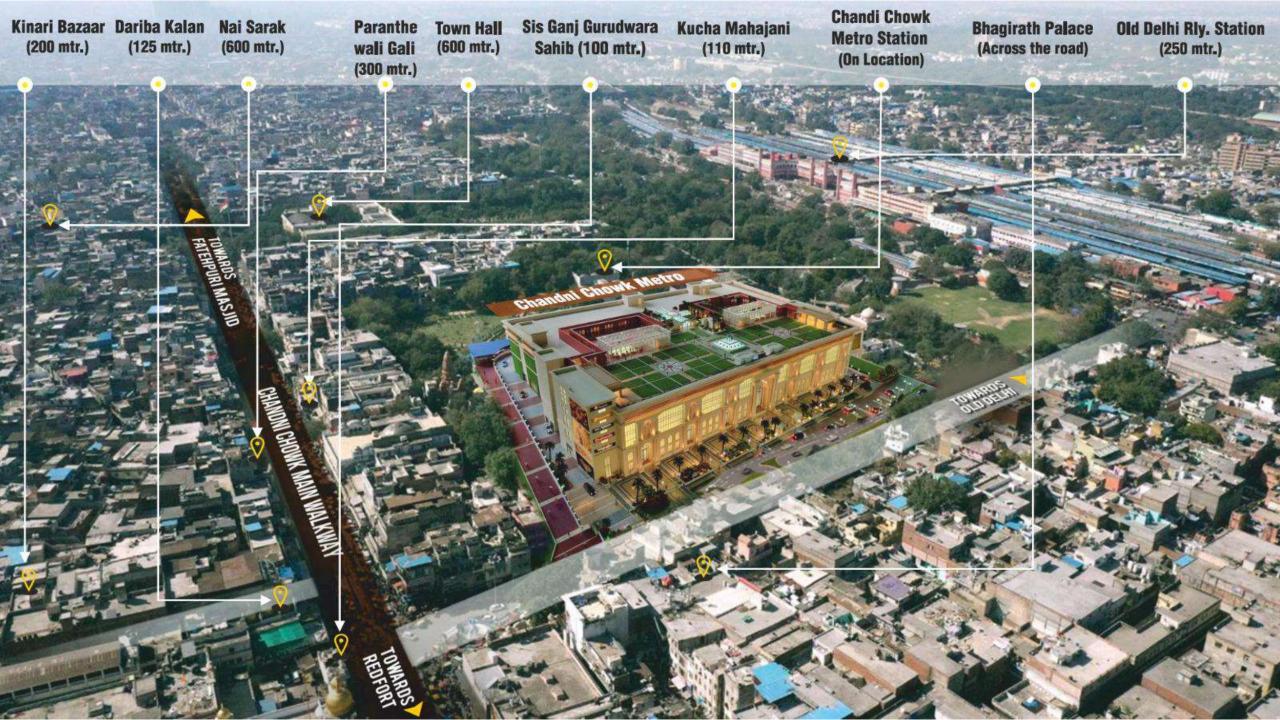

A Once in 300 Years Opportunity – Located in the heart of Chandni Chowk

#### Situated Amidst Cultural & Historical Landmarks